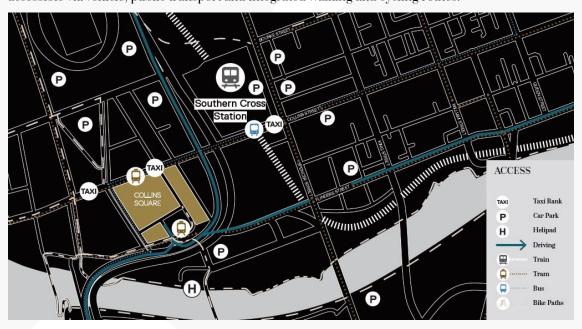

## **LOCATION**

Centrally located at 727 Collins Street within the Collins Square Precinct, The Events Centre is easily accessible via vehicle, public transport and integrated walking and cycling routes.

The convenient proximity of 5,000-plus public car parking spaces makes driving to Collins Square easy. Melbourne airport is only a 20-minute car trip away.

## TRANSPORT

Collins Square is located directly opposite trams stop D15-Batmans Hill Drive / Collins Street and there are additional tram stops on Flinders Street. Collins Square is just 200 metres from Southern Cross Station where you can access up to 15 different train lines and connections to all V/Line services.