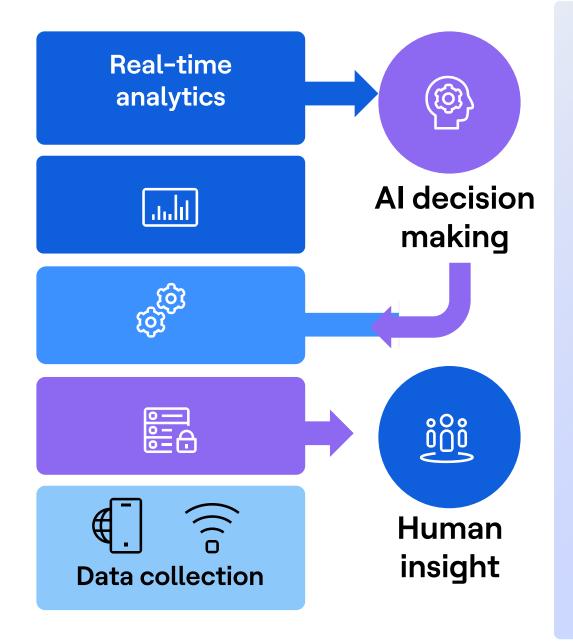

# Al as an enabler for transformation

Providing employees with personalised, data-driven tools

**2** Greater decision-making efficiency

**3** Empowering businesses by streamlining workflows, automating repetitive tasks

**1** Enhanced work experiences