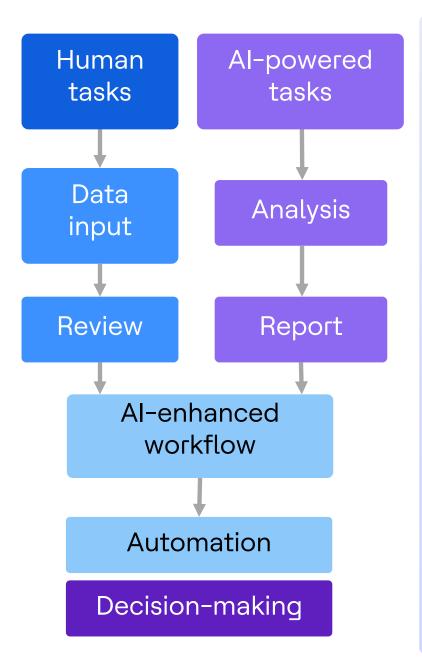

#### Human-AI collaboration: Enhancing human potential

Fostering a collaborative environment

2

Focus on creativity, problem-solving, and decisionmaking

Human and machine synergy results in more innovative and efficient workflows

3

**HCLTech** 