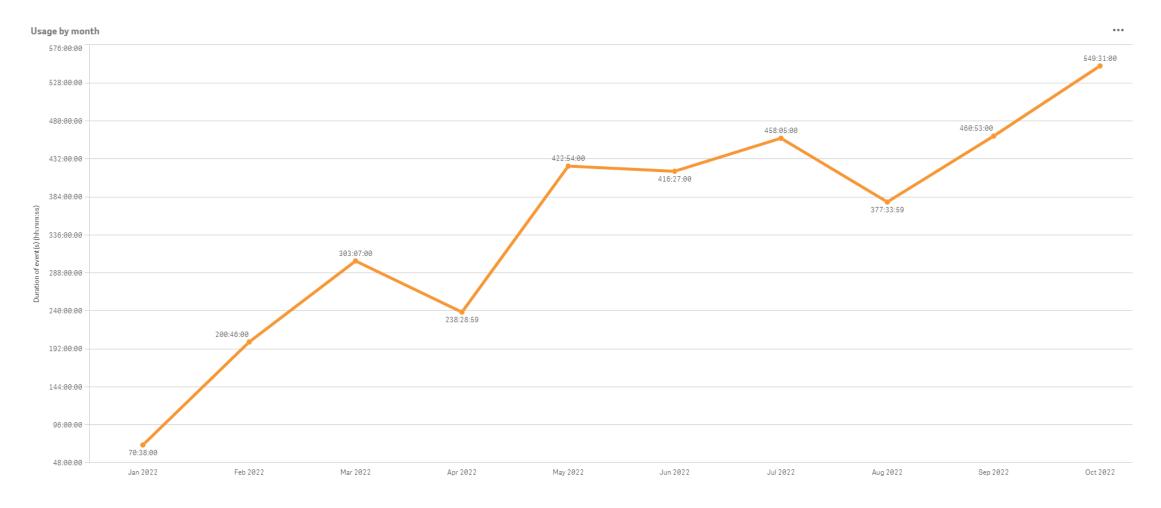

## **Risk Based Pricing – New app usage**

··· × Usage by month 432:00:00 394:19:00 385:01:00 384:00:00 364:45:59 336:00:00 288:00:00 261:01:00 240:00:00 192:00:00 ā 138:30:00 144:00:00 96:00:00 48:56:59 48:00:00 03:30:59 01:23:00 00:00:00 Mar 2022 Apr 2022 May 2022 Jun 2022 Jul 2022 Aug 2022 Sep 2022 Oct 2022