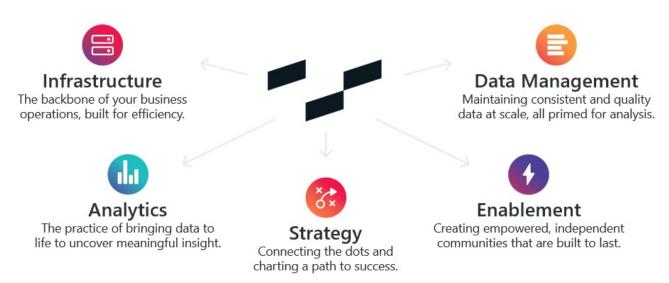

#### What We Do

From the science of data to its storage, management and visualisation, we can support you in every aspect of your data strategy. We value laying a strong foundation, and our relational approach leads us to customise solutions that meet your precise needs and empower you to do data your way.