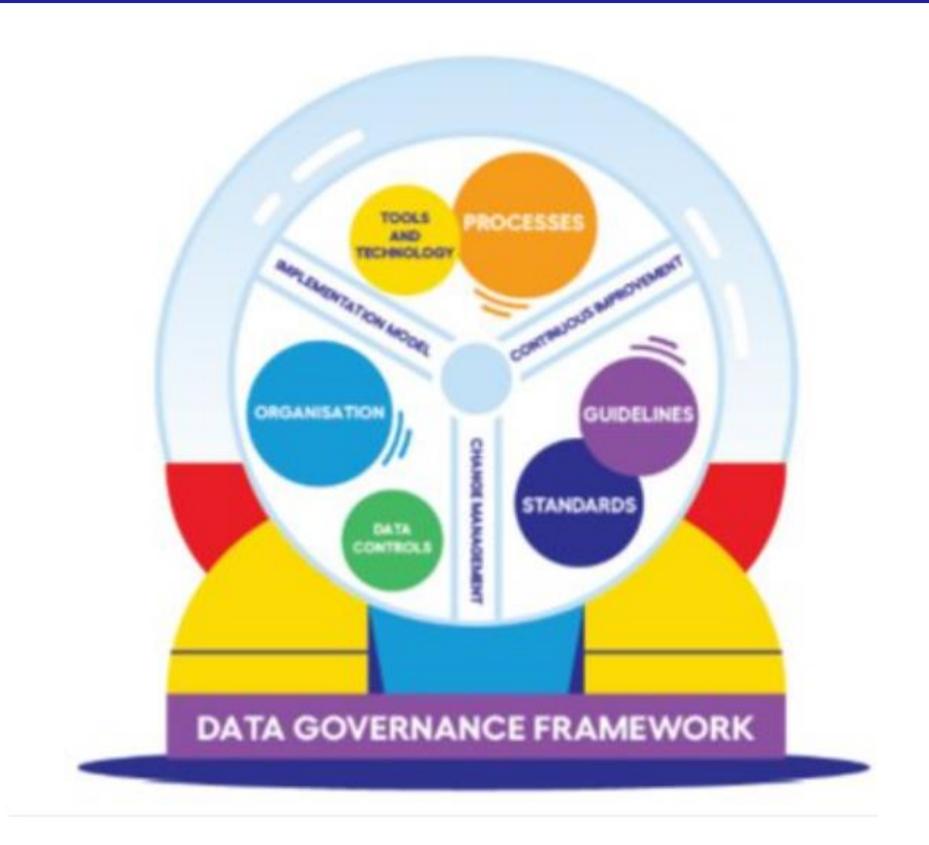

#### At The Lottery Corporation we are doing it differently....

Data Governance roles and processes are just the start. Add in enabling tools and technology; standards and guidelines along with data controls, and TLC has a winning combination.

#### **Data Governance with purpose**