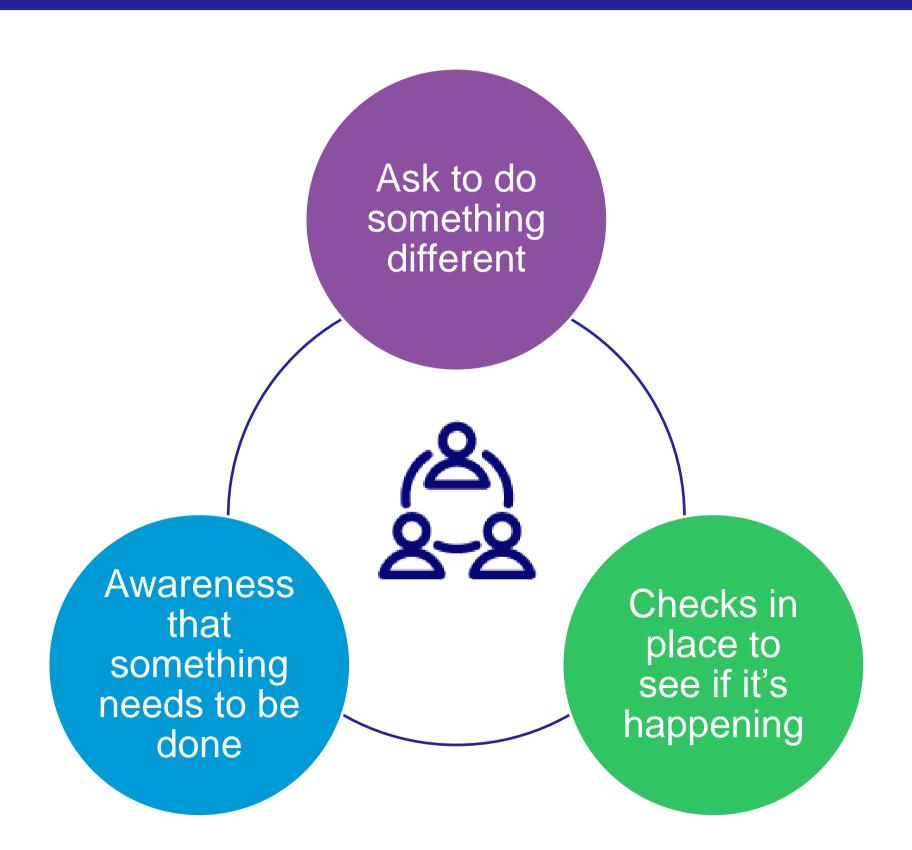

#### People at the centre

People are at the centre of the Framework and tie it all together.