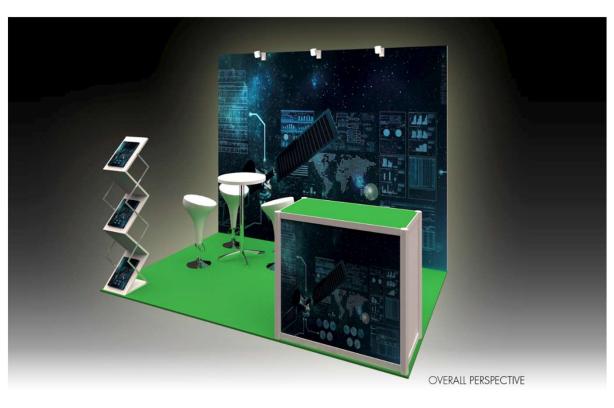

#### Package

Size : 3mL x 2mD

: Timber underlay c/w needle-punch carpeting : Timber backdrop (painted finish) with graphic in digital printed

: 1set White System Counter c/w Front Graphic / Company Logo in Digital printed

( 1mL x 0.5mW x 1mht )

: 1set Brochure Stand

: 1set of Bistro-Table c/w 3nos of Barstool

: 3units of LED Spotlights (Warm Light)

\*Note : Exhibitors to provide ready artwork as per indicated size in high-res rile Size: 2mL x 2440mmht Backwall 950mmL x 890mmht front counter

Price Payable in Singapore Dollars @ S\$3,980.00/- excluding GST