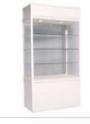

### miscellaneous

Tall Showcase (Modular System - White) Dimension : (W x D x H) Fixed Height: : 1030mm L x 535mm W x 2000mm Ht