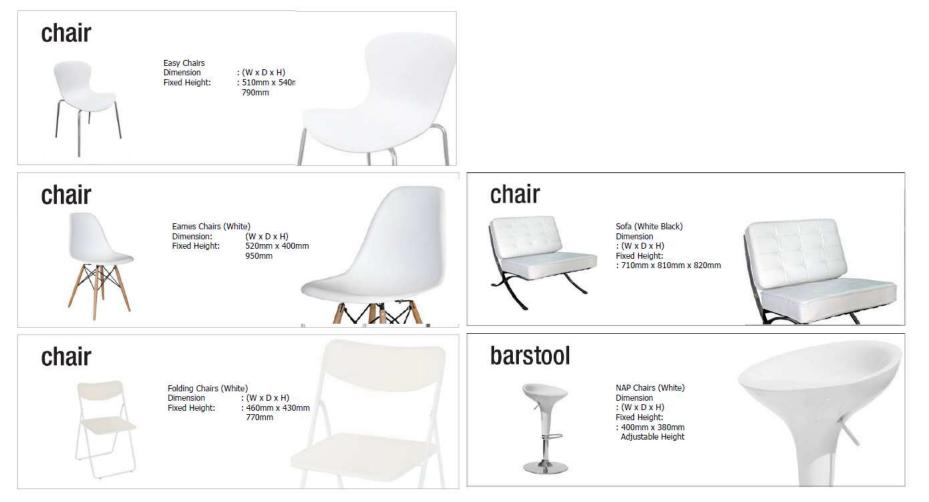

#### Package

Size : 3mL x 2mD

: Timber underlay c/w needle-punch carpeting : Timber backdrop (painted finish) with graphic in digital printed

: 1set White System Counter c/w Front Graphic / Company Logo in Digital printed

( 1mL x 0.5mW x 1mht )

: 1set Brochure Stand

: 1set of Bistro-Table c/w 3nos of Barstool

: 3units of LED Spotlights (Warm Light)

\*Note : Exhibitors to provide ready artwork as per indicated size in high-res rile Size: 2mL x 2440mmht Backwall 950mmL x 890mmht front counter