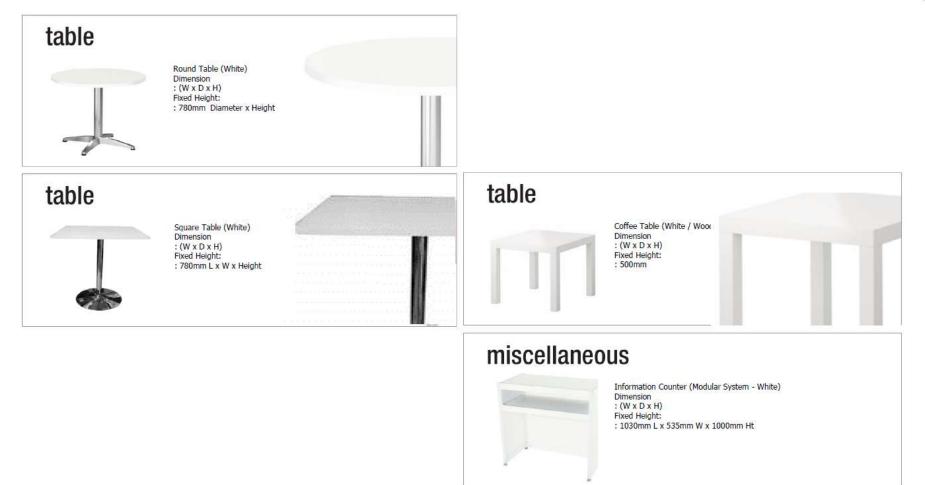

#### Package

Size : 3mL x 2mD

: Timber underlay c/w needle-punch carpeting : Timber backdrop (painted finish) with graphic in digital printed

: 1set White System Counter c/w Front Graphic / Company Logo in Digital printed

( 1mL x 0.5mW x 1mht )

: 1set Brochure Stand

: 1set of Bistro-Table c/w 3nos of Barstool

: 3units of LED Spotlights (Warm Light)

\*Note : Exhibitors to provide ready artwork as per indicated size in high-res rile Size: 2mL x 2440mmht Backwall 950mmL x 890mmht front counter

#### miscellaneous

Information Lockable Counter (Modular System - White) Dimension : (W x D x H) Fixed Height: : 1030mm L x 535mm W x 1000mm Ht