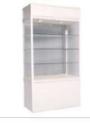

#### miscellaneous

Tall Showcase (Modular System - White) Dimension : (W x D x H) Fixed Height: : 1030mm L x 535mm W x 2000mm Ht