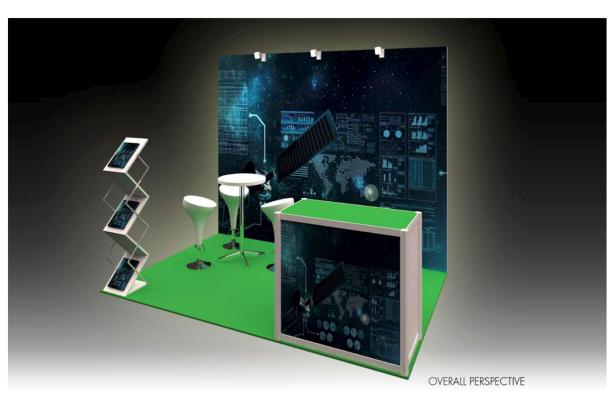

#### Package

Size : 2mL x 2mD

: Timber underlay c/w needle-punch carpeting : Timber backdrop (painted finish) with graphic in digital printed

: 1set White System Counter c/w Front Graphic / Company Logo in Digital printed

( 1mL x 0.5mW x 1mht )

: 1set Brochure Stand

: 1set of Bistro-Table c/w 3nos of Barstool

: 2units of LED Spotlights (Warm Light)

\*Note : Exhibitors to provide ready artwork as per indicated size in high-res rile Size: 2mL x 2440mmht Backwall 950mmL x 890mmht front counter

Price Payable in Singapore Dollars @ S\$3,680.00/- excluding GST