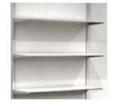

## miscellaneous

Flat or Slope Shelves (Modular System - White) Dimension : (W x D x H) Fixed Height: : 990mm L x 300mm W x 20mm Thick