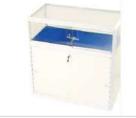

#### miscellaneous

Information Lockable Counter (Modular System - White) Dimension : (W x D x H) Fixed Height: : 1030mm L x 535mm W x 1000mm Ht