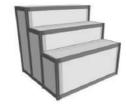

#### miscellaneous

Step Counter 3-**Tier** (Modular System - White) Dimension : (W x D x H) Fixed Height: : 1030mm L x 305mm W x 500mm / 750mm / 1000mm Ht