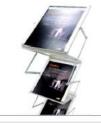

## miscellaneous

A4 size Brochure racks Dimension : (W x D x H) Fixed Height: : 300mm L x 250mm W x 1000mm Ht

miscellaneous

A4 size Table stand brochure holder Dimension : (W x D x H) Fixed Height: : A4