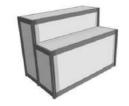

#### miscellaneous

Step Counter 2-Tier (Modular System - White) Dimension : (W x D x H) Fixed Height: : 1030mm L x 305mm W x 500mm / 750mm Ht