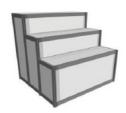

## miscellaneous

Step Counter 3-Tier (Modular System - White)

: (W x D x H)

Fixed Height: : 1030mm L x 305mm W x 500mm / 750mm / 1000mm Ht

Dimension

A4 size Brochure racks Dimension

: (W x D x H) Fixed Height: