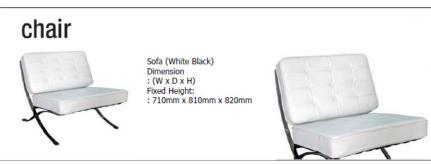

(1mL x 0.5mW x 1mht)

: 1set Brochure Stand

: 1set of Bistro-Table c/w 3nos of Barstool

: 3units of LED Spotlights (Warm Light)

.

\*Note: Exhibitors to provide ready artwork as per indicated size in high-res rile