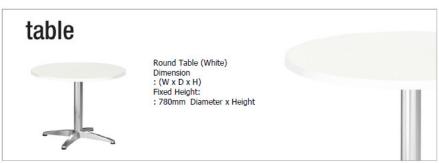

(1mL x 0.5mW x 1mht)

: 1set Brochure Stand

: 1set of Bistro-Table c/w 3nos of Barstool

: 3units of LED Spotlights (Warm Light)

.

\*Note: Exhibitors to provide ready artwork as per indicated size in high-res rile