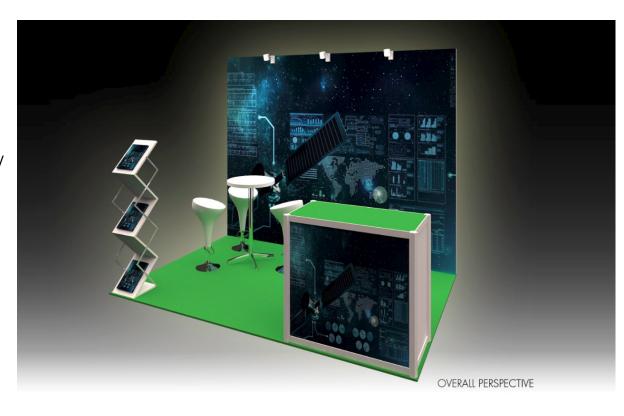

#### **Package**

Size :  $3mL \times 2mD$ 

: Timber underlay c/w needle-punch carpeting

: Timber backdrop (painted finish) with graphic

in digital printed

: 1set White System Counter c/w Front Graphic /

Company Logo in Digital printed

(1mL x 0.5mW x 1mht)

: 1set Brochure Stand

: 1set of Bistro-Table c/w 3nos of Barstool

: 3units of LED Spotlights (Warm Light)

.

\*Note: Exhibitors to provide ready artwork as per indicated size in high-res rile

Price Payable in Singapore Dollars @ S\$3,980.00/- excluding GST