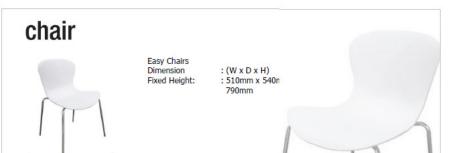

(1mL x 0.5mW x 1mht)

: 1set Brochure Stand

: 1set of Bistro-Table c/w 3nos of Barstool

: 3units of LED Spotlights (Warm Light)

.

\*Note: Exhibitors to provide ready artwork as per indicated size in high-res rile