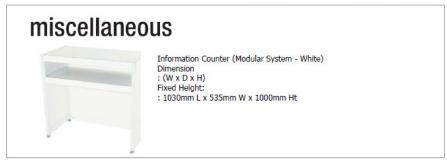

## miscellaneous

Information Lockable Counter (Modular System - White) Dimension : (W x D x H) Fixed Height: