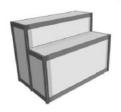

#### miscellaneous

Step Counter 2-Tier (Modular System - White)

: (W x D x H)

Fixed Height: : 1030mm L x 305mm W x 500mm / 750mm Ht