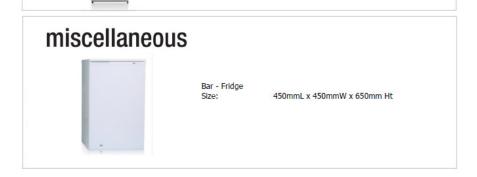

#### miscellaneous

Low Showcase (Modular System - White)
Dimension
: (W x D x H)
Fixed Height:
: 1030mm L x 535mm W x 1000mm Ht

: 1030mm L x 535mm W x 1000mm Ht