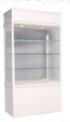

## miscellaneous

Tall Showcase (Modular System - White)
Dimension
: (W x D x H)
Fixed Height:
: 1030mm L x 535mm W x 2000mm Ht