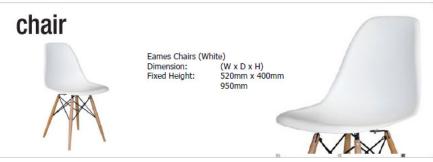

(1mL x 0.5mW x 1mht)

: 1set Brochure Stand

: 1set of Bistro-Table c/w 3nos of Barstool

: 3units of LED Spotlights (Warm Light)

.

\*Note: Exhibitors to provide ready artwork as per indicated size in high-res rile