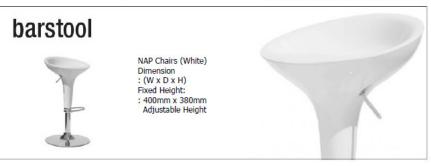

(1mL x 0.5mW x 1mht)

: 1set Brochure Stand

: 1set of Bistro-Table c/w 3nos of Barstool

: 3units of LED Spotlights (Warm Light)

.

\*Note: Exhibitors to provide ready artwork as per indicated size in high-res rile