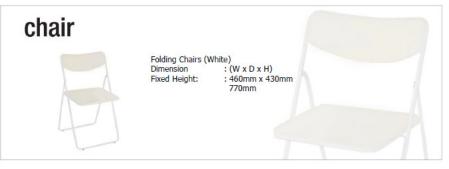

(1mL x 0.5mW x 1mht)

: 1set Brochure Stand

: 1set of Bistro-Table c/w 3nos of Barstool

: 3units of LED Spotlights (Warm Light)

.

\*Note: Exhibitors to provide ready artwork as per indicated size in high-res rile