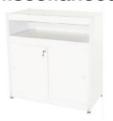

#### miscellaneous

Low Showcase (Modular System - White)
Dimension
: (W x D x H)
Fixed Height:
: 1030mm L x 535mm W x 1000mm Ht

: 1030mm L x 535mm W x 1000mm Ht