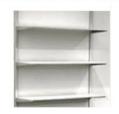

#### miscellaneous

Flat or Slope Shelves (Modular System - White) Dimension : (W x D x H) Fixed Height: : 990mm L x 300mm W x 20mm Thick