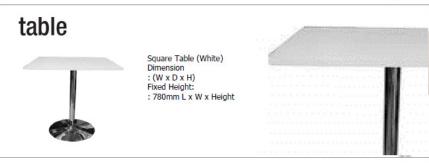

(1mL x 0.5mW x 1mht)

: 1set Brochure Stand

: 1set of Bistro-Table c/w 3nos of Barstool

: 3units of LED Spotlights (Warm Light)

.

\*Note: Exhibitors to provide ready artwork as per indicated size in high-res rile