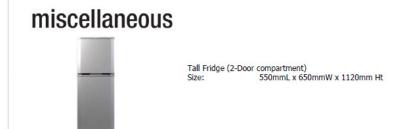

## miscellaneous

Information Lockable Counter (Modular System - White) Dimension : (W x D x H) Fixed Height: