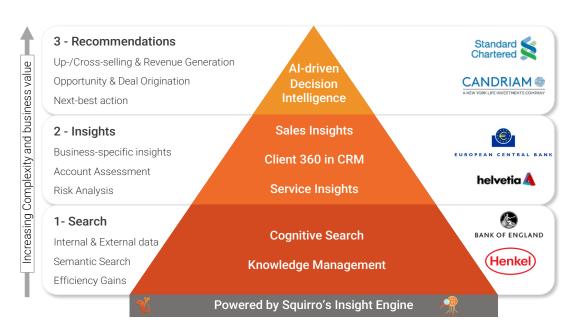

## The Squirro Insights Journey

#### 1- Search

- Squirro enables search to all your internal and external data while integrated into your existing IT infrastructure and workflows.
- For knowledge management, Squirro leverages a knowledge graph to understand the user's search intent better.
- Cognitive Search provides contextual and timely notifications about new content and enables your employees to stay informed and work efficiently.

#### 2 - Insights

- Squirro's technology provides you with business-specific and actionable insights.
- Squirro's Insight solution provides 360° dashboards, account assessment tools and contextualised business-relevant signals.
- Leveraging Squirro's AI Studio, business analysts and citizen data scientists may easily validate their own classification models or collaborate with data scientists to build the most accurate AI models for their use case.

#### 3 - Recommendations

- With Squirro's Al-driven search and insights generation in place, you may augment decisionmaking and provide the right recommendations for your business.
- Squirro Sales Insights boosts your revenue generation by automatically highlighting up-and cross-selling opportunities.
- You can easily customise your own models, forming personalised recommendations for your own workflow.