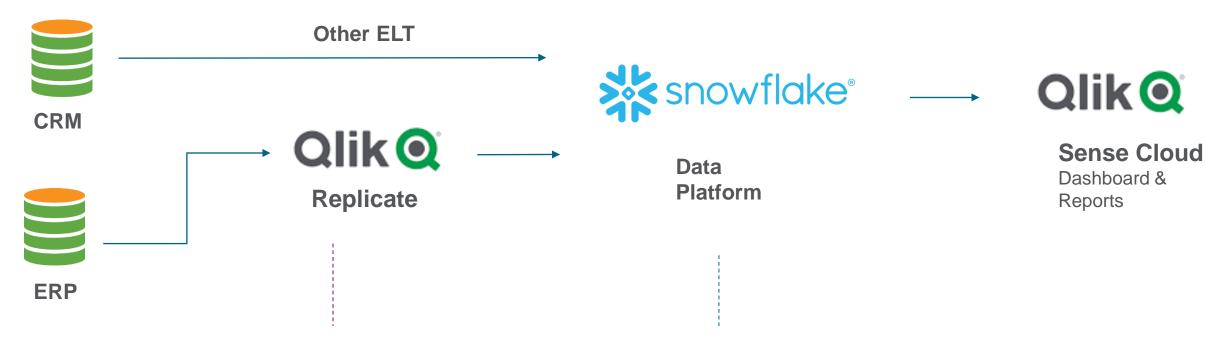

#### **Architecture for Performance**

- Near Real-Time data replication
- No load on source DB during data replication
- Can address real-time or near realtime Dashboard/Report/Machine Learning Use Cases

- ETL Layer + Data Quality
- Extract raw data, Transform and Cleansing Operations
- Applying business logic
- Creating analytics ready data

QlikQ TO BE CERTAIN

**Thank You** 

ehodge@ibt.com.au