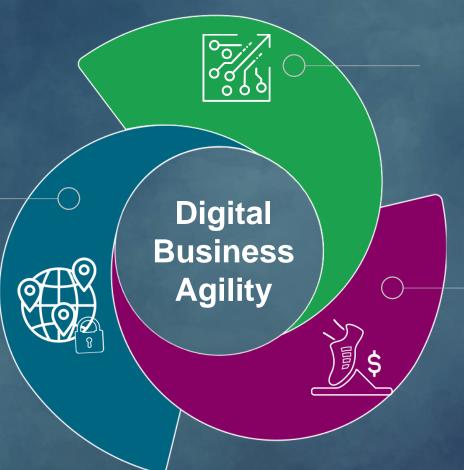

# What is required to navigate in the New Normal?

"Digital Business Agility"

Hyperawareness:
Detect and monitor changes in your business environment

Informed Decision
Making: make the best decision possible in any given situation

Fast Execution: carry out its plans quickly and effectively