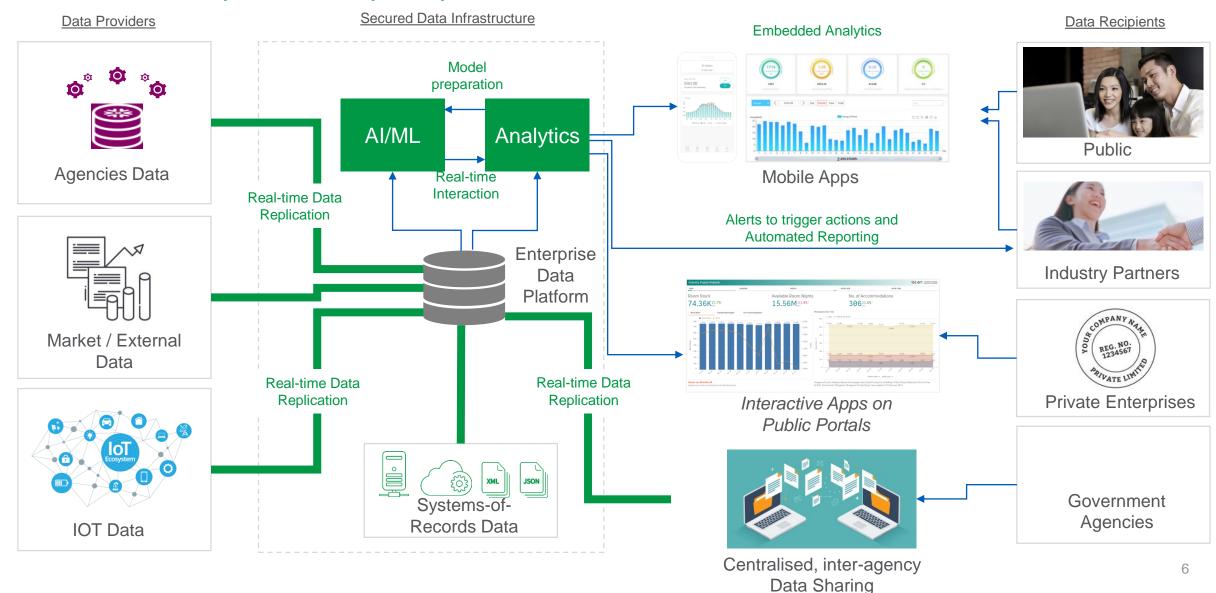

#### **Architecture for Performance**

- Near Real-Time data replication
- No load on source DB during data replication
- Can address real-time or near realtime Dashboard/Report/Machine Learning Use Cases

- ETL Layer + Data Quality
- Extract raw data, Transform and Cleansing Operations
- Applying business logic
- Creating analytics ready data

QlikQ TO BE CERTAIN

**Thank You** 

ehodge@ibt.com.au