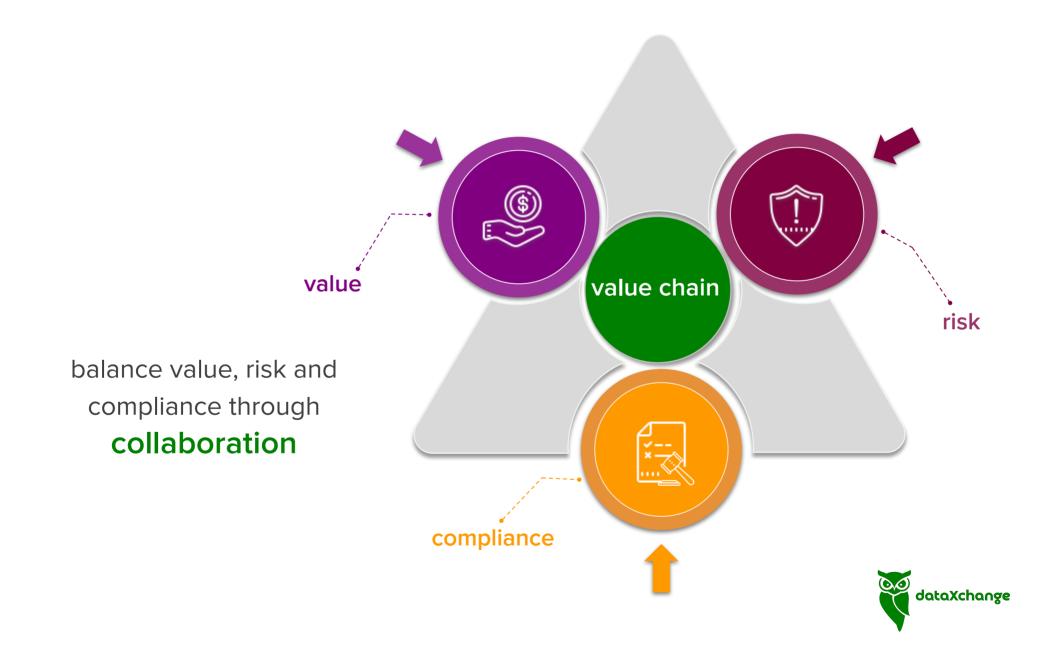

## BRING TOGETHER VALUE, COMPLIANCE AND RISK

#### balance assurance

to fit the organisation and the strategy