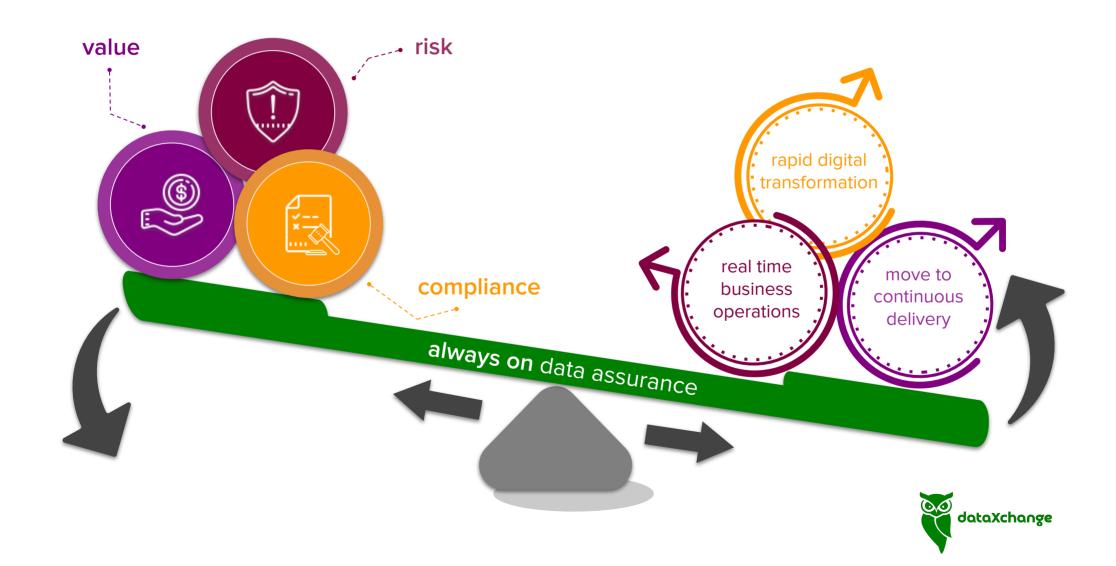

#### ASSURE DATA TO THE BEAT OF BUSINESS

working to the pulse of the data flow rather than disrupting it like a clogged artery

### **BALANCE THE EVOLUTION**