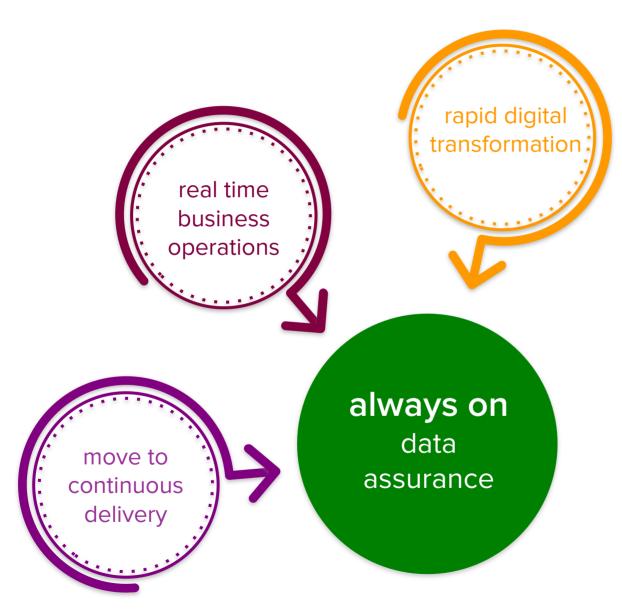

## SPEED, SCALE AND STABILITY

in the modern world all businesses are data driven businesses