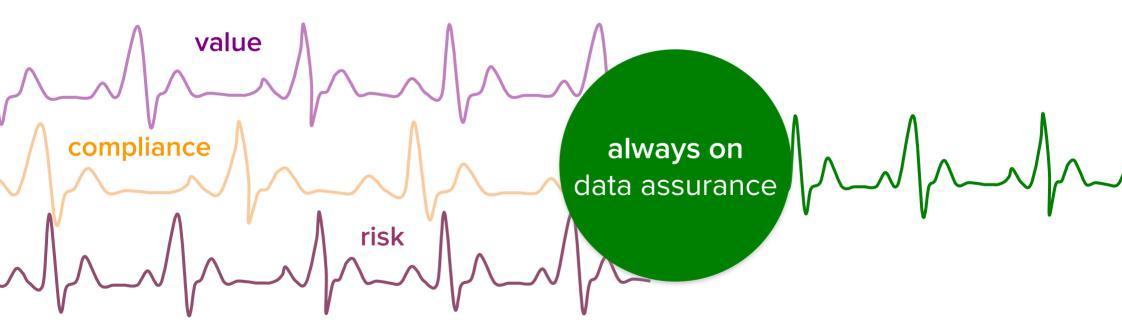

#### RIGHT LEVEL OF DATA ASSURANCE

#### ASSURE DATA TO THE BEAT OF BUSINESS

working to the pulse of the data flow rather than disrupting it like a clogged artery