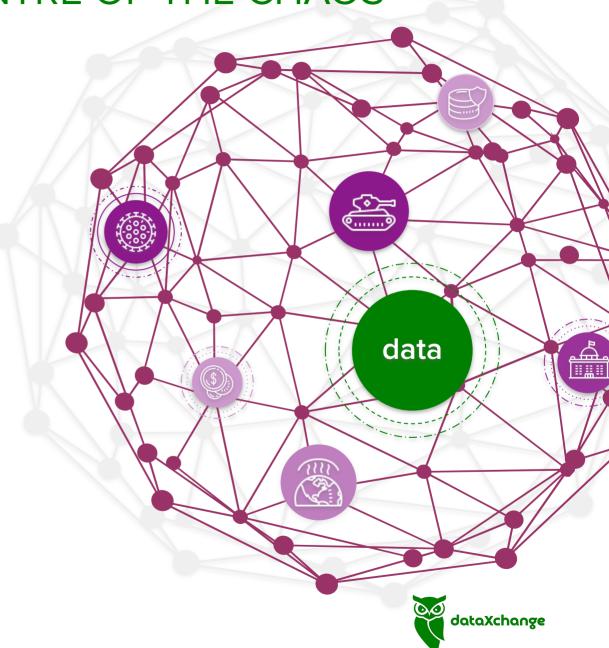

## WITH DATA AT THE CENTRE OF THE CHAOS

business leaders are
working within an
increasingly complex
environment