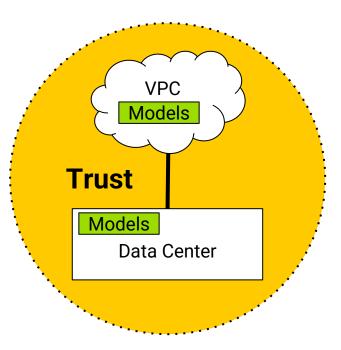

### KEEP DATA PRIVATE WHEN USING OPEN MODELS

Keep Your Data and Models Contained

**Virtual Private Clouds** 

**Cloud Service Provider hosted models** 

**Bring Models On-Premise** 

**Design for Single Security & Control** 

### Don't let data out of your sight!