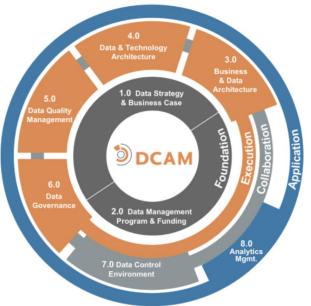

#### DATA MANAGEMENT CAPABILITY ASSESSMENT MODEL(DCAM) Buephine Management Programs

Scoring

- Not initiated
- Conceptual
- Developmental
- Defined
- Achieved
- Enhanced

https://edmcouncil.org/frameworks/dcam/