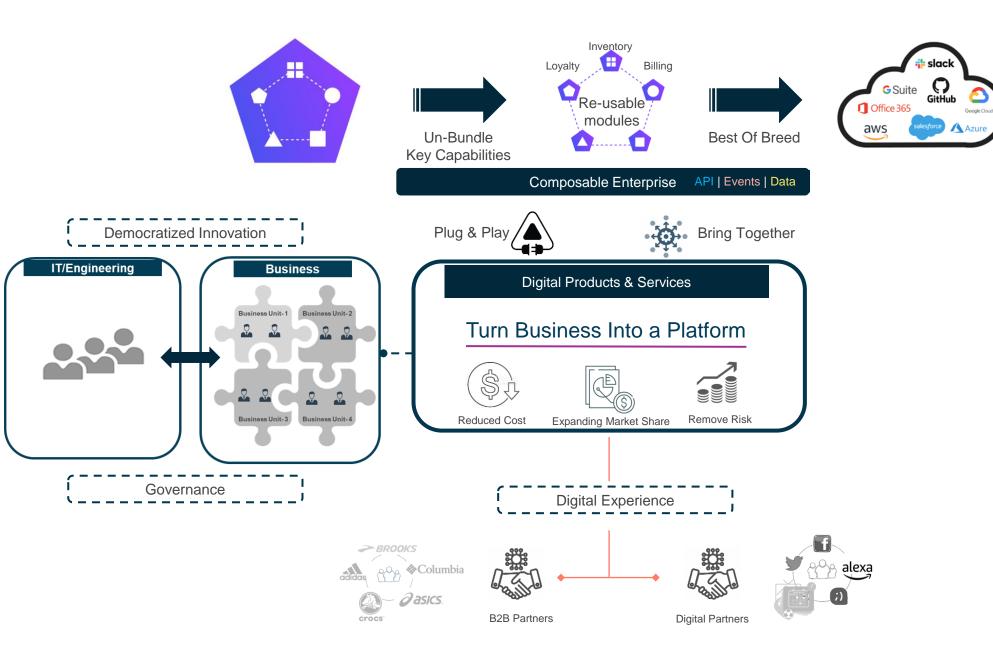

#### **Composability**

- Reusable digital assets
- Scalable, hybrid cloud support
- Hybrid cloud deployability

#### **Democratization**

- UX for all roles and skills
- Federated governance
- Collaborative design

#### **Visibility & Control**

- Unified platform
- End-to-end line of sight
- Consistent security policies

GitHub