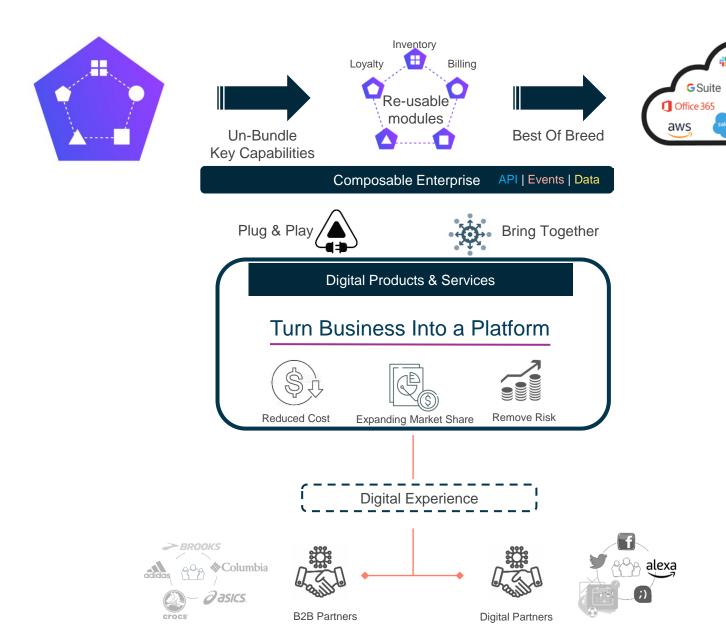

#### **Composability**

- Reusable digital assets
- Scalable, hybrid cloud support
- Hybrid cloud deployability

#### **Democratization**

- UX for all roles and skills
- Federated governance
- Collaborative design

#### **Visibility & Control**

- Unified platform
- End-to-end line of sight
- Consistent security policies

GitHub