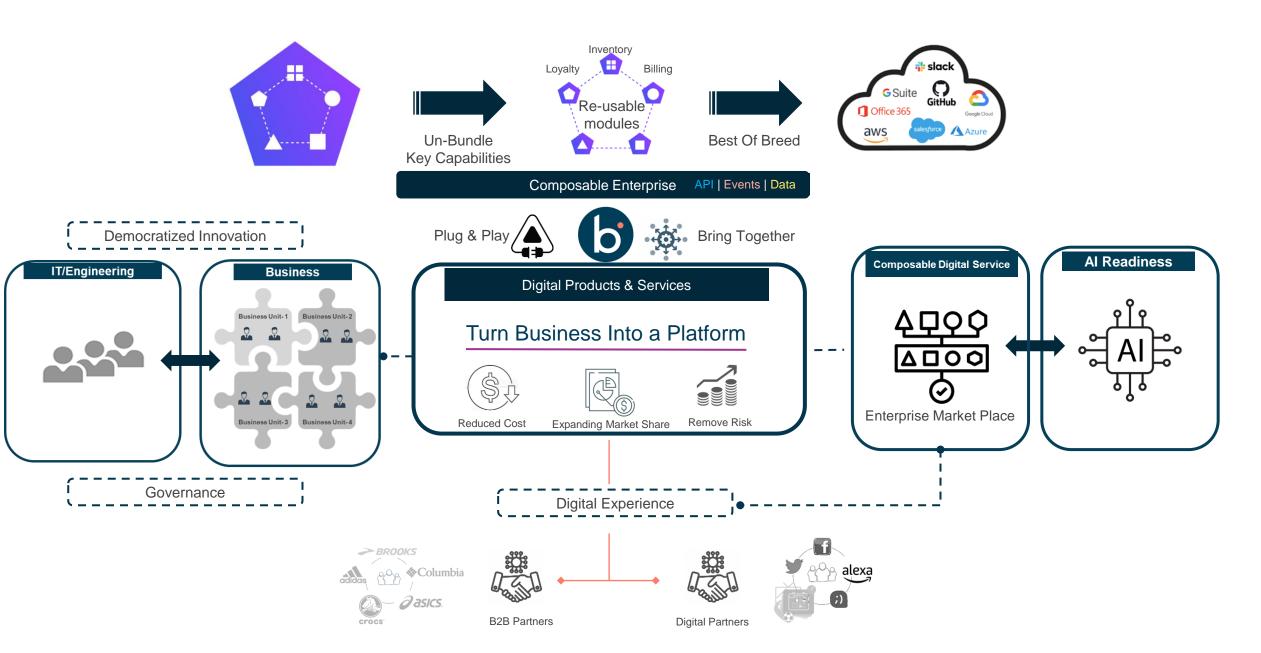

#### **Composability**

- Reusable digital assets
- Scalable, hybrid cloud support
- Hybrid cloud deployability

#### **Democratization**

- UX for all roles and skills
- Federated governance
- Collaborative design

#### **Visibility & Control**

- Unified platform
- End-to-end line of sight
- Consistent security policies

GitHub

#### Cooke

Embrace the power of Al

with Al-powered technology and advanced features

Democratize innovation

with easy & efficient deployment

Grow with a composable platform

through flexible, future-ready technology