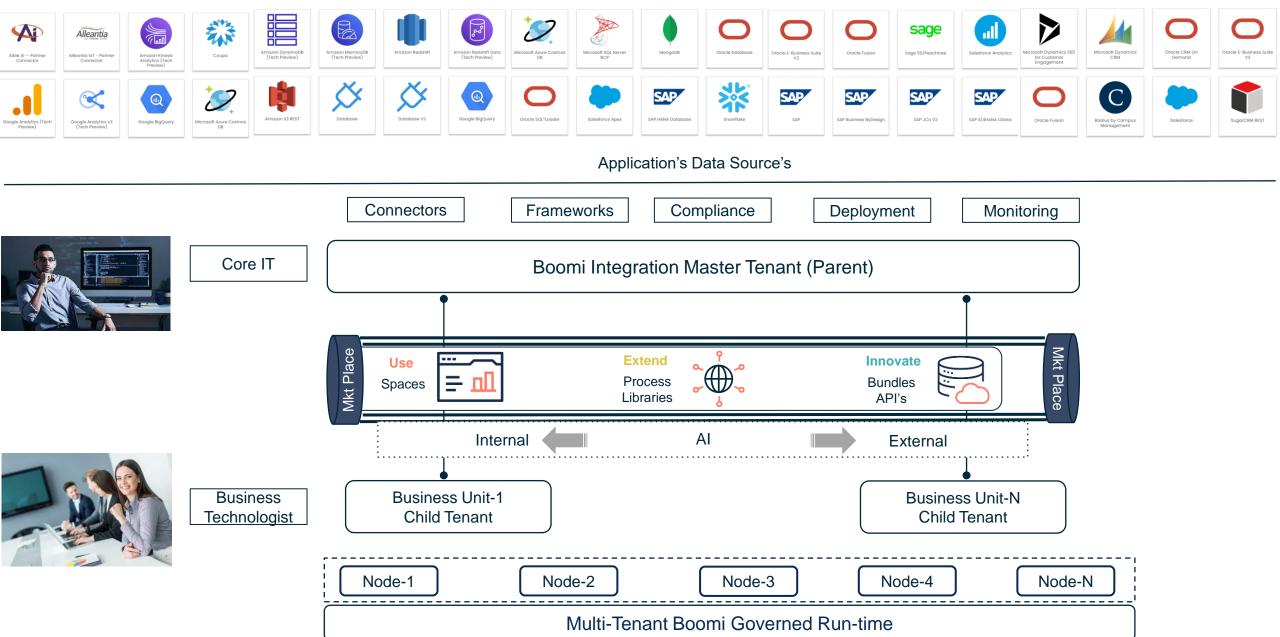

#### **Composability**

- Reusable digital assets
- Scalable, hybrid cloud support
- Hybrid cloud deployability

#### **Democratization**

- UX for all roles and skills
- Federated governance
- Collaborative design

#### **Visibility & Control**

- Unified platform
- End-to-end line of sight
- Consistent security policies

GitHub

#### Cooke

Embrace the power of Al

with Al-powered technology and advanced features

Democratize innovation

with easy & efficient deployment

Grow with a composable platform

through flexible, future-ready technology