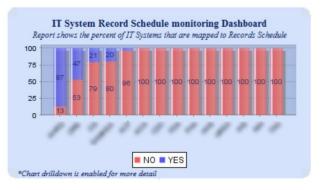

## Why user experience is important

EA Dashboard General Browse Reports Download Report Author RM

Help the business work differently in the presence of data