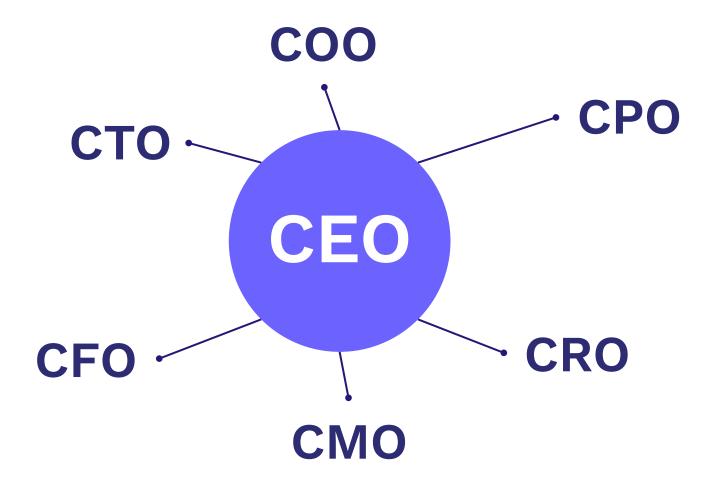

### Getting to the top table

AS A DATA & ANALYTICS LEADER

73%

NewVantage Survey 2022 of 94 Firms

~170x

0.4%
Martins Sample of

1628 Execs

34%

Strategy& Survey 2022 (CDO only)

~80x

0.4%

Martins Sample of 1628 Execs

7%

Strategy & Survey 2022 (CDO only)

~16x

0.4%

Martins Sample of 1628 Execs