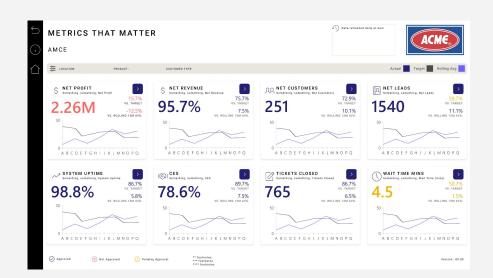

## Why user experience is important

EA Dashboard General Browse Reports Download Report Author RM

Help the business work differently in the presence of data