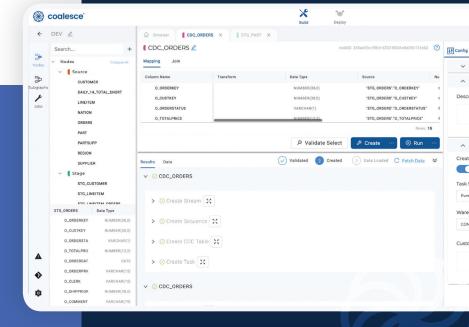

## Take your transformations to the next level

- Develop data pipelines as efficiently as possible by coding as you like and automating the rest, with the help of an easy-to-learn visual interface
- Work more productively with customizable templates for frequently-used transformations, auto-generated and standardized SQL, and full support for Snowflake functionality
- Analyze the impact of changes to pipelines with built-in data lineage down to the column level
- Build the foundation for predictable DataOps through automated CI/CD workflows and full git integration
- Ensure consistent data standards and governance across pipelines with data never leaving your Snowflake instance