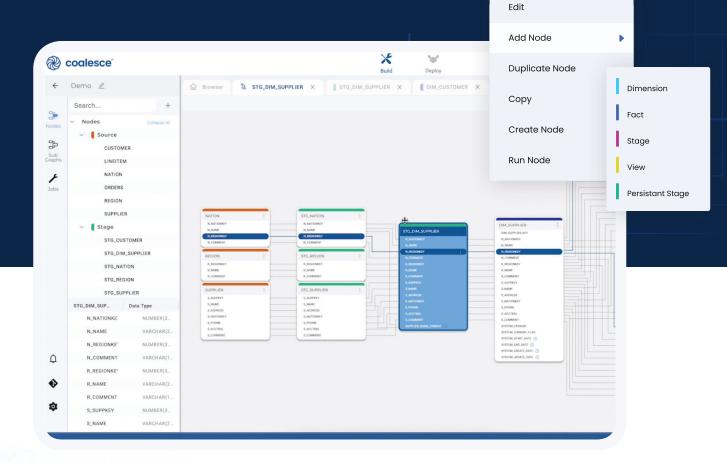

## Take your transformations to the next level

- Develop data pipelines as efficiently as possible by coding as you like and automating the rest, with the help of an easy-to-learn visual interface
- Work more productively with customizable templates for frequently-used transformations, auto-generated and standardized SQL, and full support for Snowflake functionality
- Analyze the impact of changes to pipelines with built-in data lineage down to the column level
- Build the foundation for predictable DataOps through automated CI/CD workflows and full git integration
- Ensure consistent data standards and governance across pipelines with data never leaving your Snowflake instance