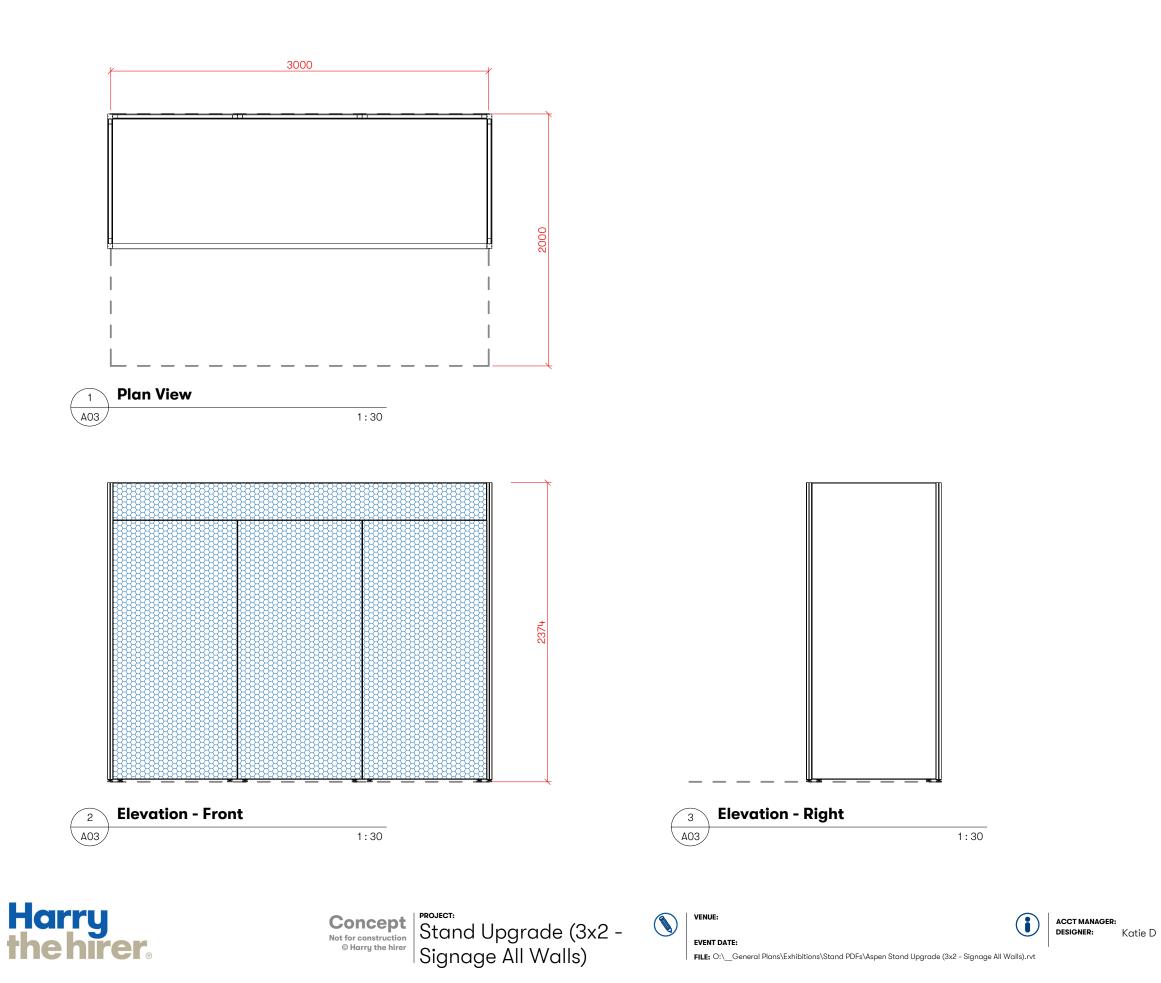

le Page          |
| A02             | Perspective View    |
| A03             | Plan and Elevations |







VENUE: EVENT DATE: FILE: O:\\_\_General Plans\Exhibitions\Stand PDFs\Aspen Stand Upgrade (3x2 - Signage All Walls).rvt







REVISION NUMBER: COO REVISED BY:

# **Perspective View**

#### **Artist's Impression**

Plants and props are a representation only. Graphics to be supplied by the client.

## **Infill Panel Materials**

- Foam PVC
- Digital print signage

## **Furniture Schedule**

Description

Qty







Concept Not for construction © Harry the hirer Signage All Walls)



EVENT DATE: FILE: O:\\_\_General Plans\Exhibitions\Stand PDFs\Aspen Stand Upgrade (3x2 - Signage All Walls).rvt





# **Plan and Elevations**

### Infill Panel Materials

Foam PVC

Digital print signage