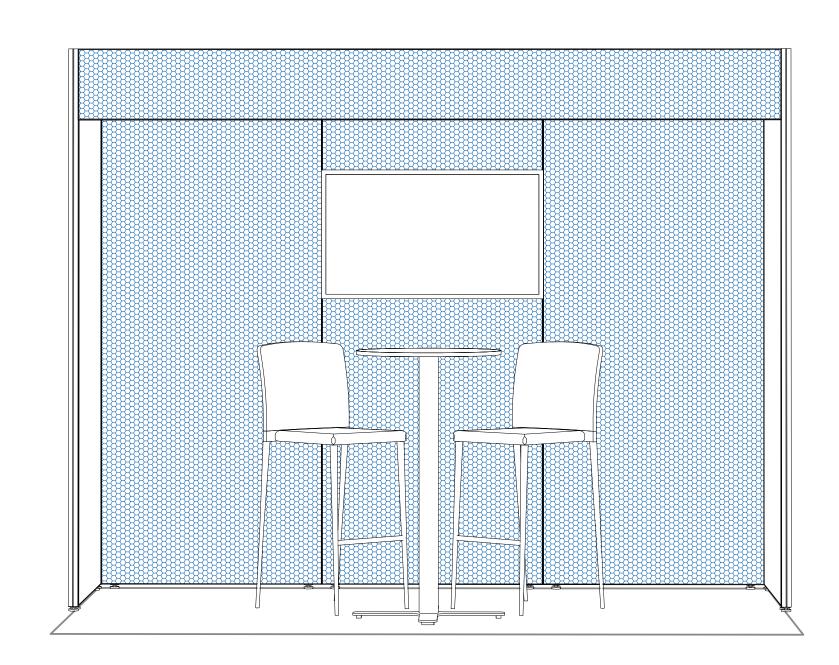

### **Perspective View**

#### **Artist's Impression**

Plants and props are a representation only. Graphics to be supplied by the client.

## Description Qty Plus Bar Table Package - 2 stools - Black/Black 1

1

Grand total (items)

WALLING 2400mmH Aspen walling with digital print infills on back wall AV 43" screen on walling

Concept Not for construction © Harry the hirer
Bignage + TV + Furniture)