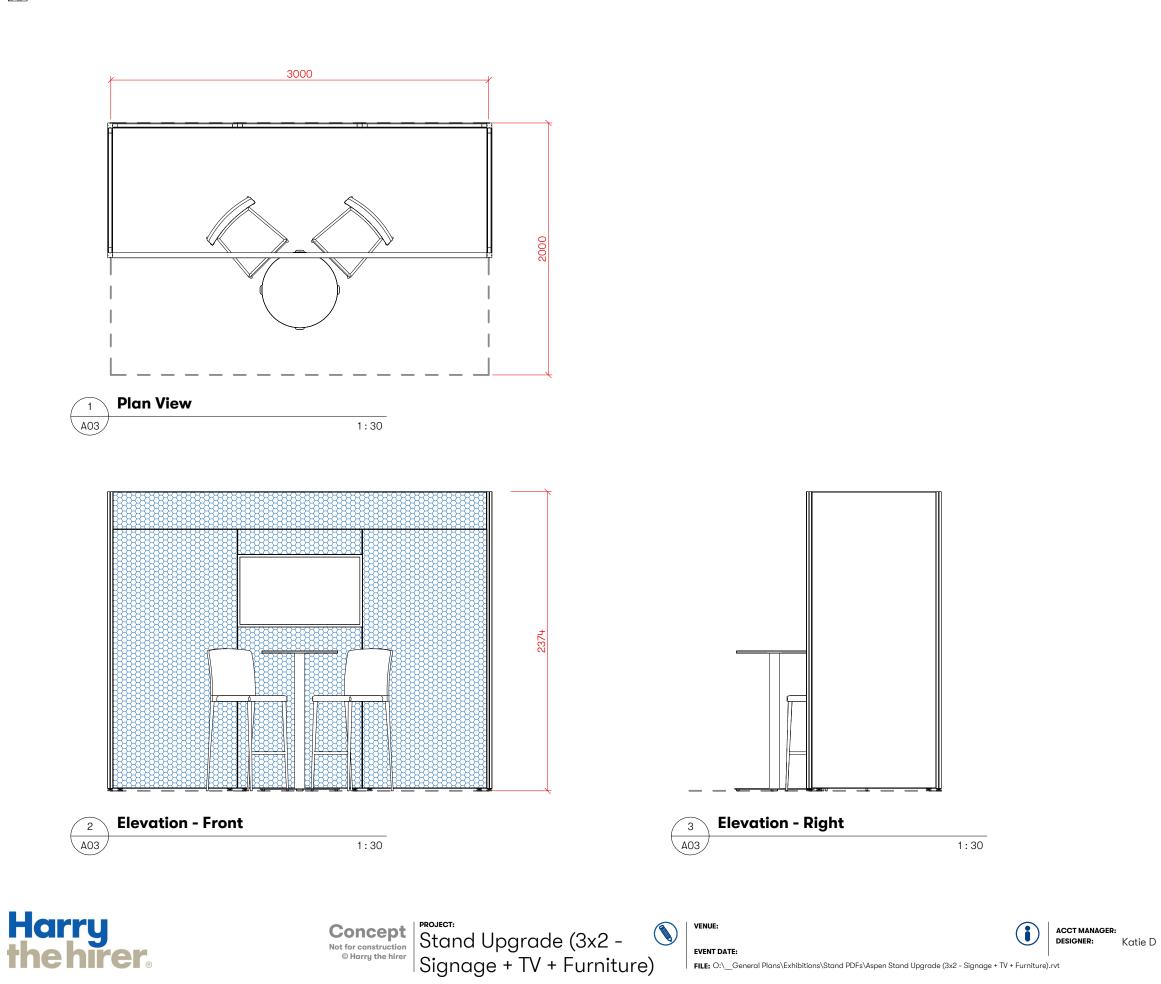

## Description Qty Plus Bar Table Package - 2 stools - Black/Black 1

1

Grand total (items)

WALLING 2400mmH Aspen walling with digital print infills on back wall AV 43" screen on walling

Concept Not for construction © Harry the hirer
Bignage + TV + Furniture)

## **Plan and Elevations**