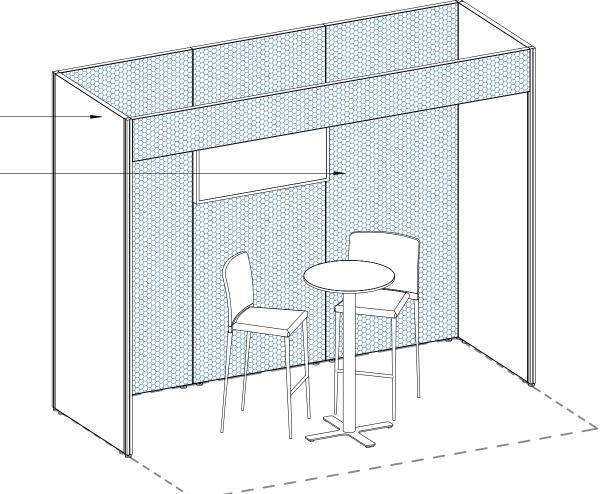

### **Perspective View**

#### **Artist's Impression**

Plants and props are a representation only. Graphics to be supplied by the client.

## Description Qty Plus Bar Table Package - 2 stools - Black/Black 1

1

Grand total (items)

WALLING 2400mmH Aspen walling with digital print infills on back wall AV 43" screen on walling

Concept Not for construction © Harry the hirer
Bignage + TV + Furniture)