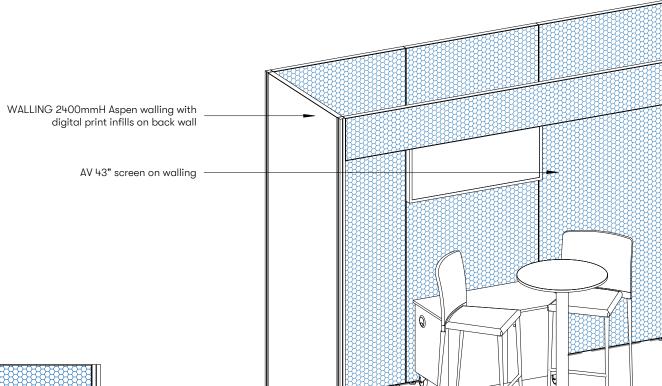

## **Perspective View**

#### **Infill Panel Materials**

Foam PVC

Digital print signage

| Furniture Schedule                                       |     |  |
|----------------------------------------------------------|-----|--|
| Description                                              | Qty |  |
| Metro Small Lockable Cupboard - White - 90 x 50 x 70cm H |     |  |
| Plus Bar Table Package - 2 stools - Black/Black          |     |  |
|                                                          |     |  |

## **Plan and Elevations**

**Infill Panel Materials** 

Foam PVC

Digital print signage