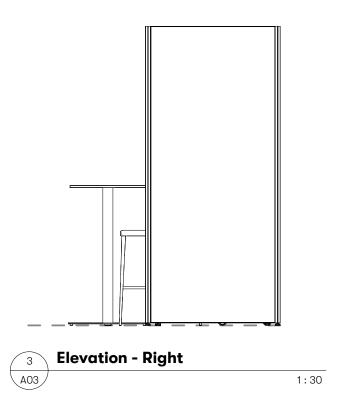

## **Plan and Elevations**

**Infill Panel Materials** 

Foam PVC

Digital print signage

1:30

### **Infill Panel Materials**

Foam PVC

Digital print signage

| Furniture Schedule                                       |     |  |
|----------------------------------------------------------|-----|--|
| Description                                              | Qty |  |
| Metro Small Lockable Cupboard - White - 90 x 50 x 70cm H | 1   |  |
| Plus Bar Table Package - 2 stools - Black/Black          | 1   |  |