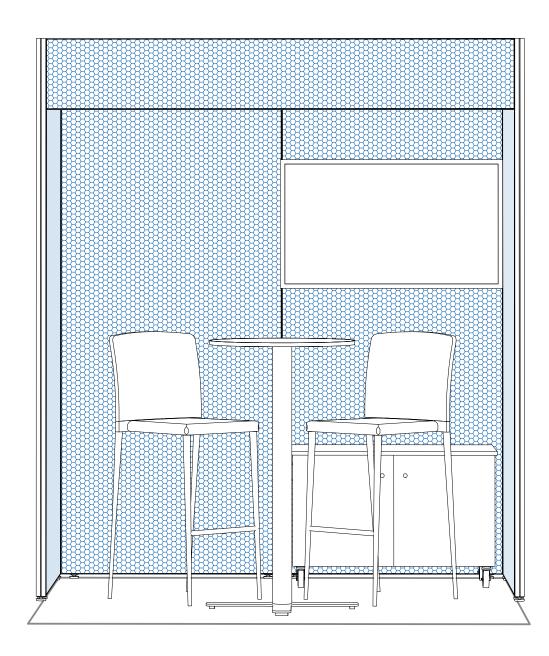

## **Plan and Elevations**

**Infill Panel Materials** 

Foam PVC

Digital print signage

1:30

### **Infill Panel Materials**

Foam PVC

Digital print signage

| Furniture Schedule                                       |     |  |
|----------------------------------------------------------|-----|--|
| Description                                              | Qty |  |
| Metro Small Lockable Cupboard - White - 90 x 50 x 70cm H | 1   |  |
| Plus Bar Table Package - 2 stools - Black/Black          | 1   |  |