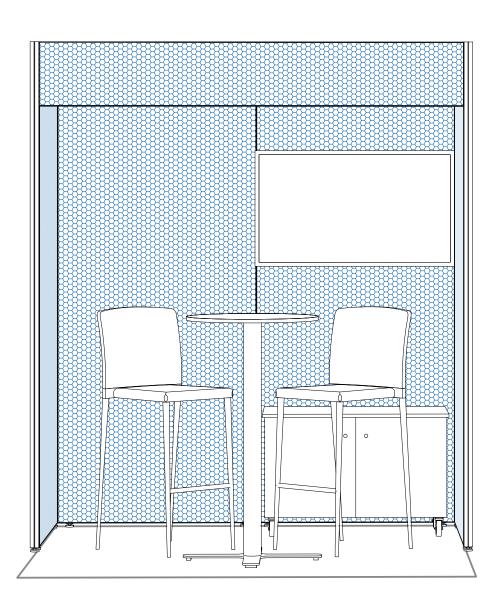

## **Plan and Elevations**

**Infill Panel Materials** 

Foam PVC

Digital print signage

1:30

### **Infill Panel Materials**

Foam PVC

Digital print signage

| Furniture Schedule                                       |     |  |
|----------------------------------------------------------|-----|--|
| Description                                              | Qty |  |
| Metro Small Lockable Cupboard - White - 90 x 50 x 70cm H | 1   |  |
| Plus Bar Table Package - 2 stools - Black/Black          | 1   |  |