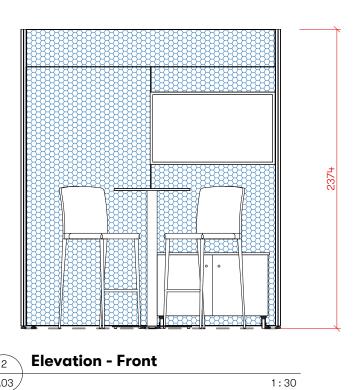

## **Plan and Elevations**

**Infill Panel Materials** 

Foam PVC

Digital print signage

1:30

### **Infill Panel Materials**

Foam PVC

Digital print signage

| Furniture Schedule                                       |     |  |
|----------------------------------------------------------|-----|--|
| Description                                              | Qty |  |
| Metro Small Lockable Cupboard - White - 90 x 50 x 70cm H | 1   |  |
| Plus Bar Table Package - 2 stools - Black/Black          | 1   |  |