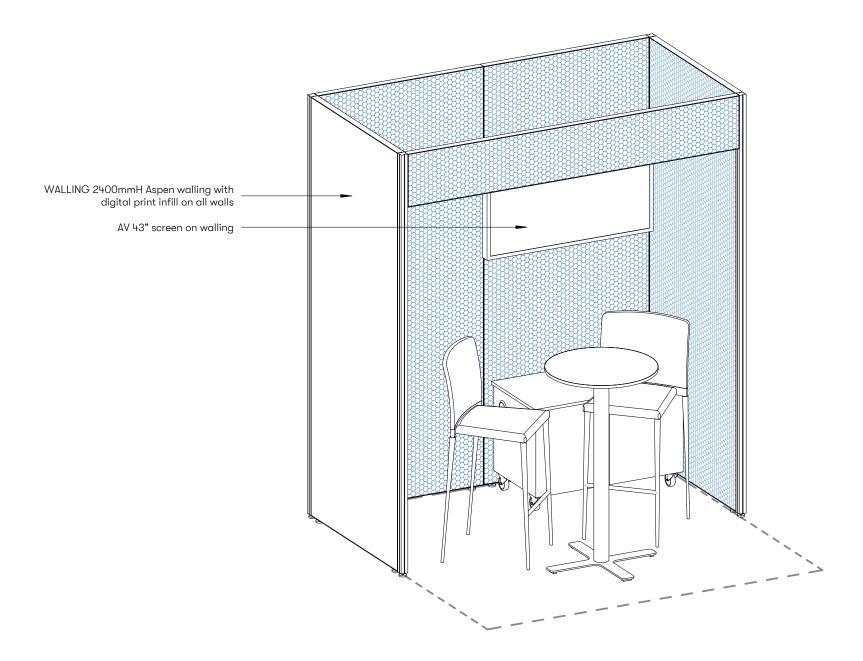

# **Perspective View**

## **Artist's Impression**

Plants and props are a representation only. Graphics to be supplied by the client.

#### **Artist's Impression**

Plants and props are a representation only. Graphics to be supplied by the client.

| Sheet List      |                     |  |
|-----------------|---------------------|--|
| Sheet<br>Number | Sheet Name          |  |
| A00             | Title Page          |  |
| A02             | Perspective View    |  |
| A03             | Plan and Elevations |  |