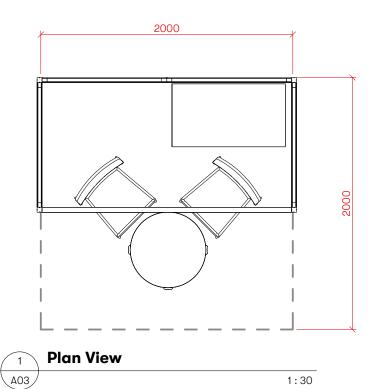

## **Plan and Elevations**

**Infill Panel Materials** 

Foam PVC

Digital print signage

1:30

### **Infill Panel Materials**

Foam PVC

Digital print signage

| Furniture Schedule                                       |     |  |
|----------------------------------------------------------|-----|--|
| Description                                              | Qty |  |
| Metro Small Lockable Cupboard - White - 90 x 50 x 70cm H | 1   |  |
| Plus Bar Table Package - 2 stools - Black/Black          | 1   |  |