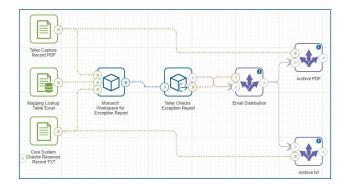

### **Enterprise-Class Data Transformation**

Automate the normalization and preparation of data from virtually any source to streamline your processes, increase efficiency, and remove the risk of human error. Learn more about Altair® Monarch®.