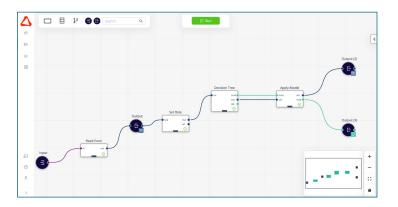

## **Enterprise Al**

Over one million people use Altair® RapidMiner® Cloud and Altair® RapidMiner® Studio to build production-scale data pipelines and ML models. The intuitive code-optional software puts advanced data analytics into the hands of those who know domain problems best and provides hundreds of powerful, drag-and-drop building blocks to transform and augment data - greatly accelerating work for coders and non-coders alike. Its flexible delivery models provide users and enterprises with the scale they need, from a user's desktop to on-premises servers to secure, multi-tenant cloud implementation. Learn more about Altair RapidMiner Cloud and Altair RapidMiner Studio.