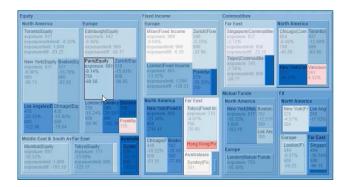

### **Data Visualization and Streaming Analytics**

Perform visual analytics on real-time, time series and historic data at nanosecond refresh rates. Design dashboards for posttrade analytics, anomaly detection, and KPI dashboards all without writing a line of code. Learn more about Altair® Panopticon™.