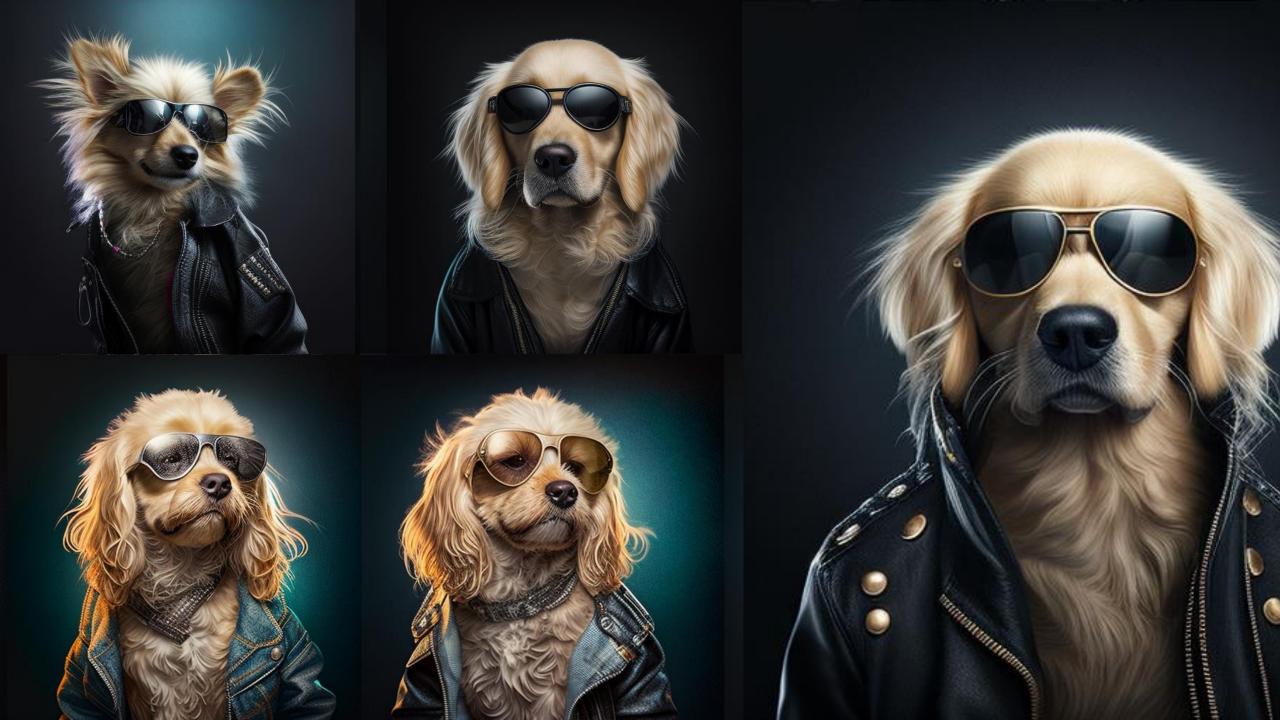

## Smart hardware is changing the game for first responders...

# ...but edge cases show the limitations of machine learning modeling...

## Apple's new crash detection feature for the iPhone 14 and Apple Watch is calling 911 when people ride roller coasters