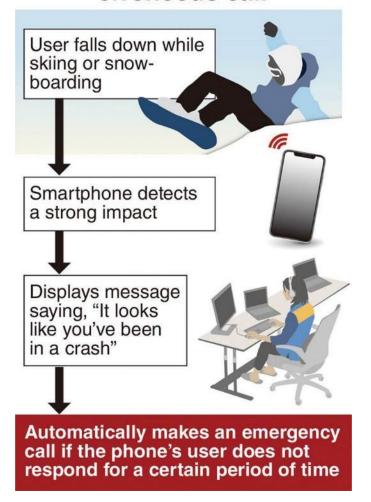

### Japan Skiers' Smartphones Making Unnecessary Emergency Calls

#### The Yomiuri Shimbun

(16:03 JST, January 29, 2023)

Local fire departments near skiing areas are struggling with a spate of unnecessary emergency calls that are being made automatically by people's smartphones when they fall down on the slopes.

Some of the newest smartphone models have a feature that automatically triggers an emergency call when they detect a strong impact. The Fire and Disaster Management Agency of the Internal Affairs and Communications Ministry is calling for smartphone users to be cautious with this feature.

According to the agency, most of these calls come from models belonging to Apple Inc.'s iPhone 14 series, which has an automatic