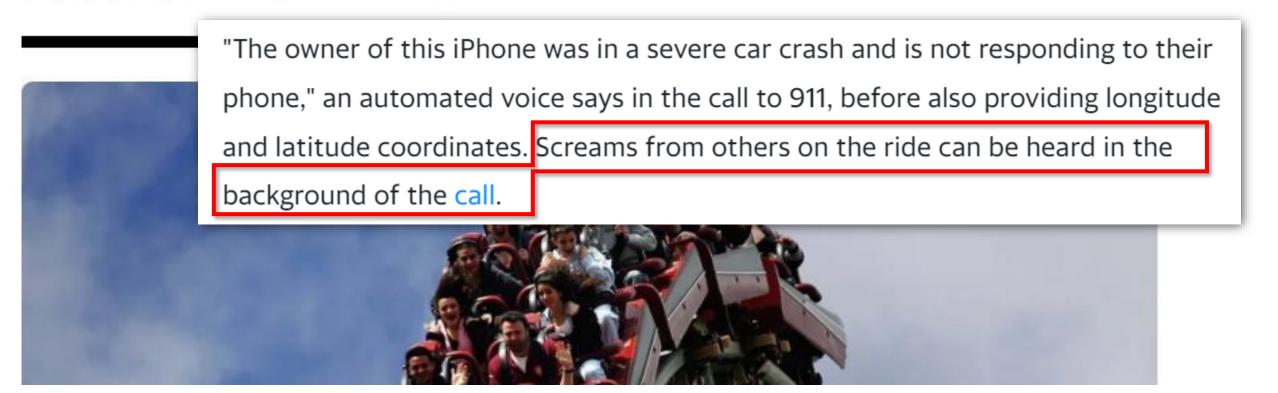

## Apple's new crash detection feature for the iPhone 14 and Apple Watch is calling 911 when people ride roller coasters

### Smartphone makes erroneous call

### Japan Skiers' Smartphones Making Unnecessary Emergency Calls

#### The Yomiuri Shimbun

(16:03 JST, January 29, 2023)

Local fire departments near skiing areas are struggling with a spate of unnecessary emergency calls that are being made automatically by people's smartphones when they fall down on the slopes.

Some of the newest smartphone models have a feature that automatically triggers an emergency call when they detect a strong impact. The Fire and Disaster Management Agency of the Internal Affairs and Communications Ministry is calling for smartphone users to be cautious with this feature.

According to the agency, most of these calls come from models belonging to Apple Inc.'s iPhone 14 series, which has an automatic