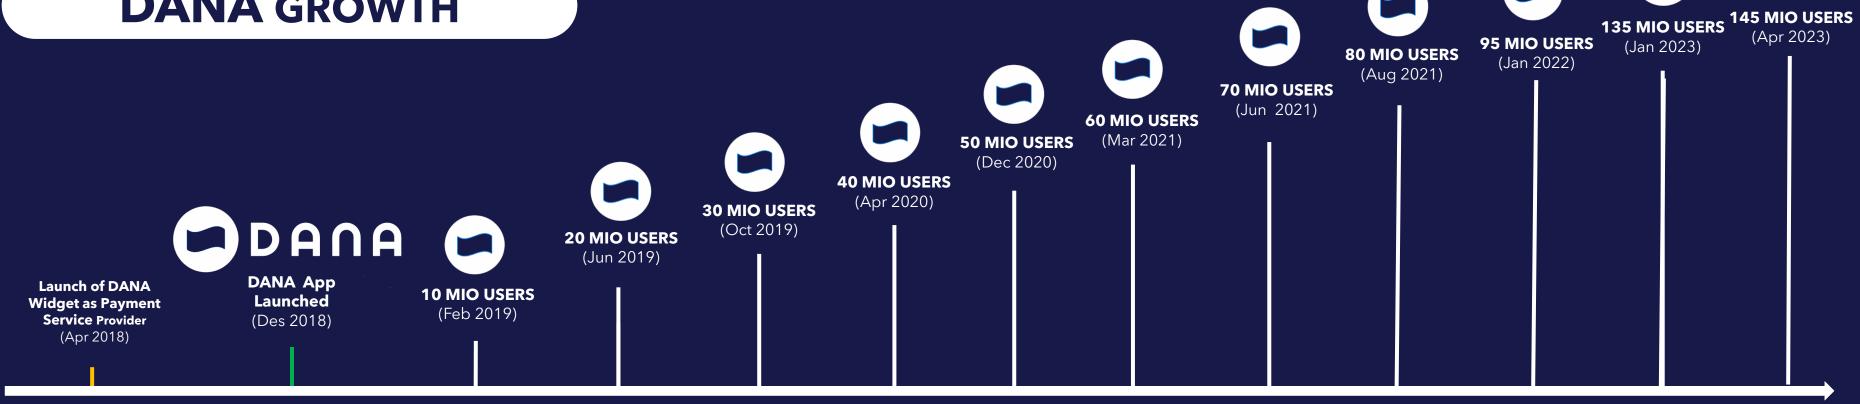

#### **DANA GROWTH**

> 900 DANAM8s, more than 60% are engineers.

More than 145 MILLION users.

More than 137% growth in YoY annual transactions