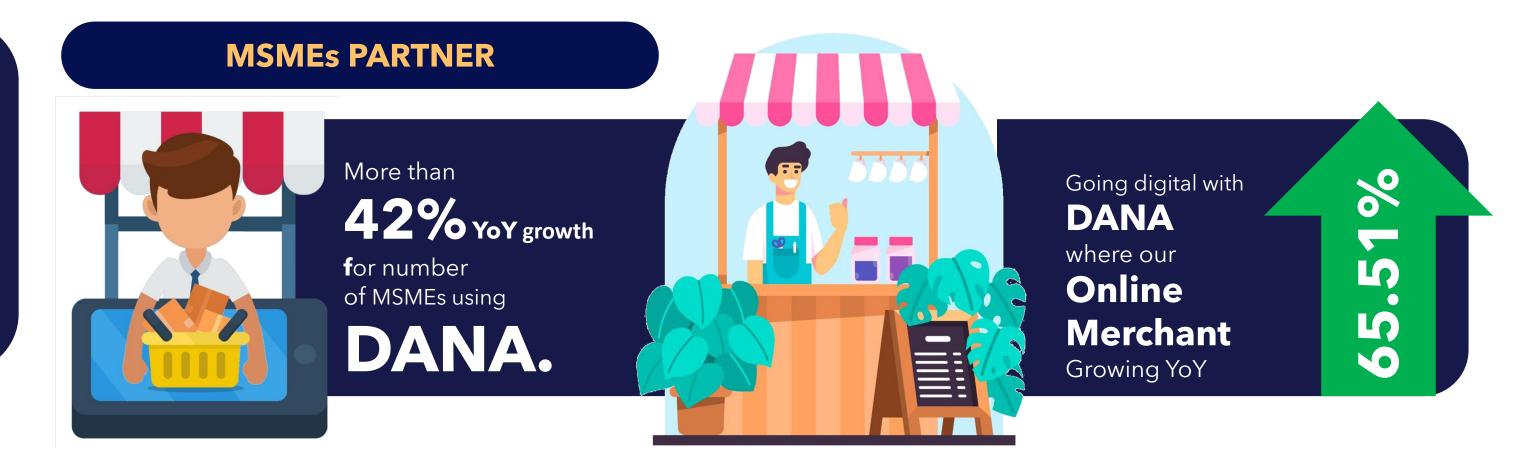

#### **DANA as TOP APPLICATION**

**Consistently rated** 

**DANA ONLINE PARTNERS** 

DANA is growing >65.51% YoY

**MERCHANTS** and more are coming