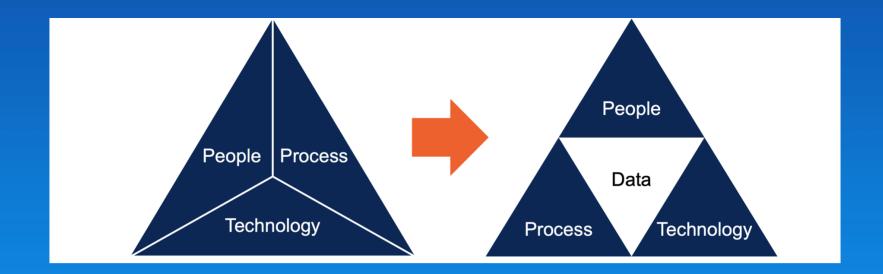

## Behavior Determines Culture, Culture Determines Behavior Driving Behavioral Changes Towards Data-Driven Culture

Being Data-Driven is Not Merely a Technology and Process Challenge, but One of Psychology and Sociology, and Leadership.

## Data Centricity Mind Shift Towards Data

Operational Activities and Digital Product Features are MEANS TO COLLECT DATA

Data is The Jewel of The Crown, PROTECT AND GUARD OUR DATA

UNLOCK/CREATE VALUE OUR OF DATA