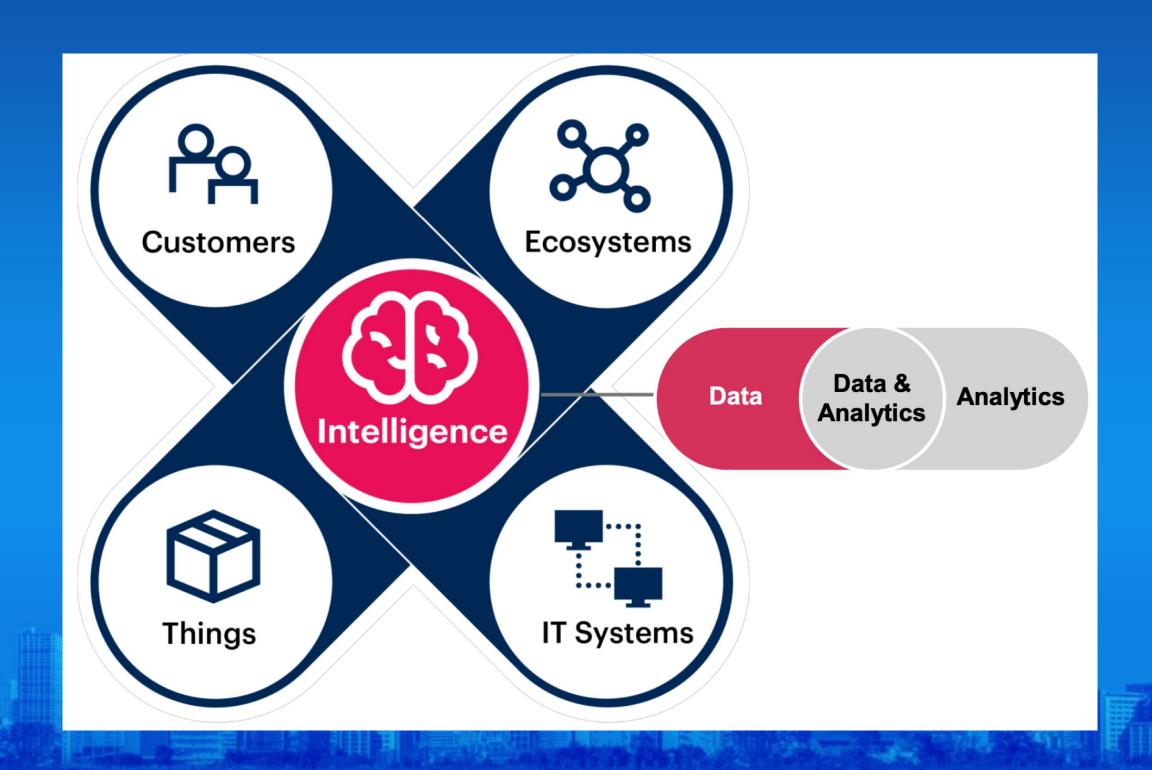

## Behavior Determines Culture, Culture Determines Behavior Driving Behavioral Changes Towards Data-Driven Culture

Being Data-Driven is Not Merely a Technology and Process Challenge, but One of Psychology and Sociology, and Leadership.