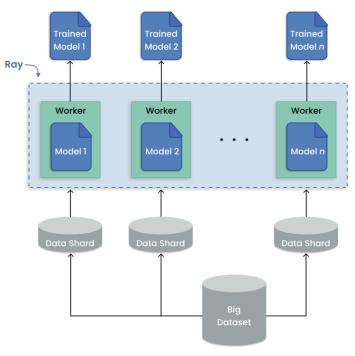

### HOW DO YOU SCALE YOUR ML FOR **MODELS AND DATA?**

\$ Thousands of stores, hundreds of Products at POS...

WDD SCALING CHALLENGE