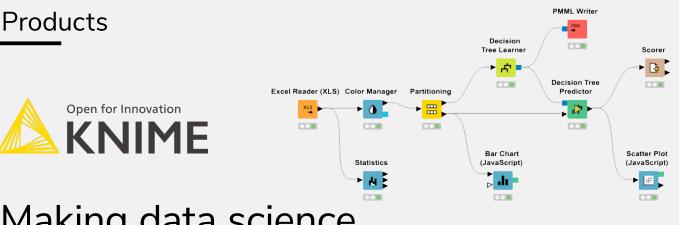

# Making data science accessible to all

Described as the 'Swiss army knife of analytics', KNIME is the leading open source solution for data-driven innovation. KNIME is designed for discovering the potential hidden in data, mining for fresh insights, predicting new futures and automating manual tasks. The platform is fast to deploy, east to scale and intuitive to learn. Thanks to the drag-and-drop visual interface KNIME enables every stakeholder in the data science process to focus on what they do best.