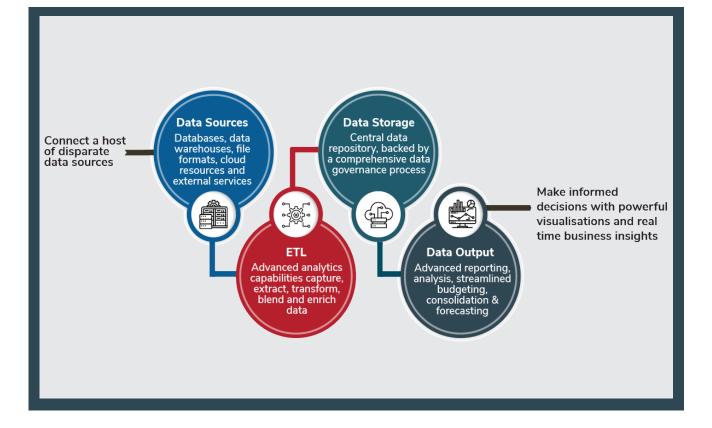

# Forest Grove Connected Services

Integrate a host of disparate data sources into a single, centralised solution, with a focus on data governance

Improve and accelerate advanced data analytics and boost your organisation's data literacy

# Centralised solution for enhanced analytical capabilities - enabling informed, more confident decision making

From budgeting, reporting, consolidation, personnel management, customer relationship, payroll management to accounting – there is a tool for everything. However, problems arise when these tools operate as data silos and are incapable of integration.

This means teams have to spend countless hours manually collecting data from different sources. Even then, you can never be sure that the gathered data is current, accurate and relevant. With Forest Grove's Connected Services, we can automate data collection by integrating disparate sources into a single, centralised solution for enhanced analytical capabilities, enabling informed, more confident decision making across the organisation.

No need for different departments to manage the ETL process! Connected Services is fully hosted and managed by Forest Grove without any dependency on your IT department.

#### At a glance

- Integrate data from a host of disparate sources into a single, centralised solution
- Automate and schedule data integration processes
- Scale to add any additional data sources as business requirements evolve
- Improve and accelerate data analysis with KNIME – an end to end data analytics solution
- Host your data on Forest Grove's secure cloud environment

- Connect your BI tool to create insights, reports and visualisations from a single source of truth
- Collaborate with different departments and functions across your organisation without the breakdown of communication and data
- Increase your organisation's data literacy, confidence and operational efficiency – to build a data culture
- Get dedicated customer support in your local time zone