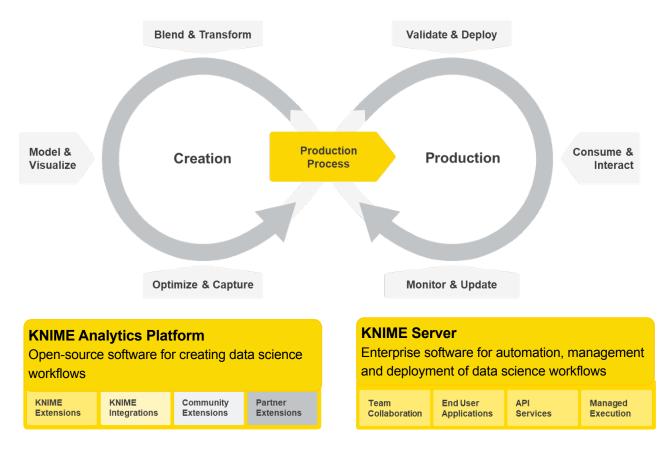

#### KNIME DATA CITIZEN PHILOSPHY

KNIME Analytics Platform can be downloaded at no cost, enabling businesses with any budget and employees in any role to start designing visual workflows and gathering meaningful insights needed to make informed decisions. Once the business identifies use cases and their return on investment, Forest Grove works collaboratively with them to fully productionise their data environment with the commercial offering that provides automation, collaboration, management and enterprise deployment capabilities.

KNIME Analytics Platform in combination with KNIME Server, creates a cohesive, fully production ready solution. Drive team-based collaboration, automation, management and deployment of data science workflows as analytical applications and services.