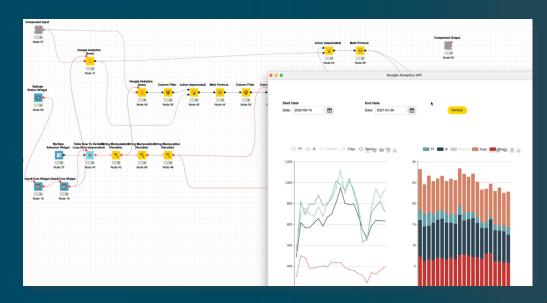

# Making data science accessible to all

Described as the 'Swiss army knife of analytics', KNIME is the leading open source solution for data-driven innovation. KNIME is designed for discovering the potential hidden in data, mining for fresh insights, predicting new futures and automating manual tasks. The platform is fast to deploy, east to scale and intuitive to learn. Thanks to the drag-and-drop visual interface KNIME enables every stakeholder in the data science process to focus on what they do best.

#### KNIME DATA CITIZEN PHILOSPHY

KNIME Analytics Platform can be downloaded at no cost, enabling businesses with any budget and employees in any role to start designing visual workflows and gathering meaningful insights needed to make informed decisions. Once the business identifies use cases and their return on investment, Forest Grove works collaboratively with them to fully productionise their data environment with the commercial offering that provides automation, collaboration, management and enterprise deployment capabilities.

KNIME Analytics Platform in combination with KNIME Server, creates a cohesive, fully production ready solution. Drive team-based collaboration, automation, management and deployment of data science workflows as analytical applications and services.

#### Empower end users with user-friendly, bespoke data apps using KNIME WebPortal

KNIME WebPortal, a feature of the enterprise software, KNIME Server, takes a KNIME workflow containing widget and visualisation nodes and automatically creates a browser based data application, without the need for coding.