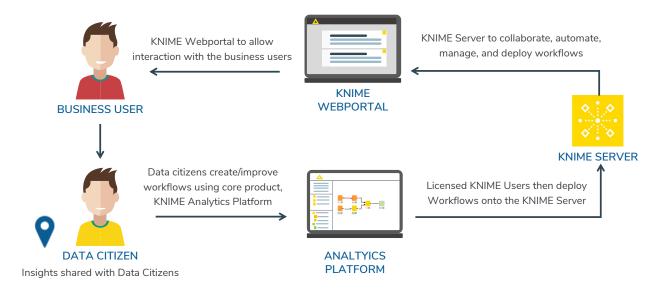

#### KNIME DATA CITIZEN PHILOSPHY

KNIME Analytics Platform can be downloaded at no cost, enabling businesses with any budget and employees in any role to start designing visual workflows and gathering meaningful insights needed to make informed decisions. Once the business identifies use cases and their return on investment, Forest Grove works collaboratively with them to fully productionise their data environment with the commercial offering that provides automation, collaboration, management and enterprise deployment capabilities.

KNIME Analytics Platform in combination with KNIME Server, creates a cohesive, fully production ready solution. Drive team-based collaboration, automation, management and deployment of data science workflows as analytical applications and services.

#### Empower end users with user-friendly, bespoke data apps using KNIME WebPortal

KNIME WebPortal, a feature of the enterprise software, KNIME Server, takes a KNIME workflow containing widget and visualisation nodes and automatically creates a browser based data application, without the need for coding.