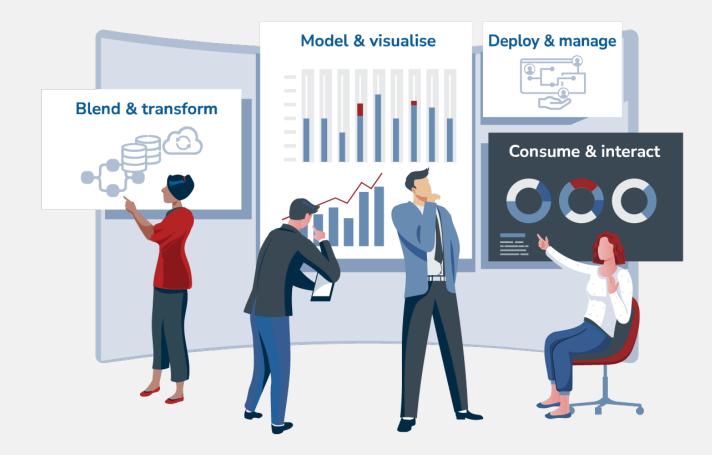

# Democratise data, gain insights & drive better decisions

Wrangle, visualise, deploy, manage and optimise data using a self-service, no-code/low-code data science platform that enables highly configurable and repeatable workflows

#### INTEGRATE SILOED DATA SOURCES

Connect a host of databases, data warehouses, file formats, cloud resources and external services into one intuitive, visual workflow environment to improve operational efficiencies and foster a community of data citizens.

## MAKE SENSE OF YOUR DATA

Ensure that everything happening to your data is explainable – where it came from, what's been done to it, modelling approaches used and more. This ensures accuracy and makes errors easier to fix.

#### SUPPORT ENTERPRISE-WIDE DATA SCIENCE PRACTICES

Give your team the freedom to choose from a wide range of tools for data wrangling, analytics and visualisation in a uniform environment. Standardise processes and establish best practices with governance capabilities.