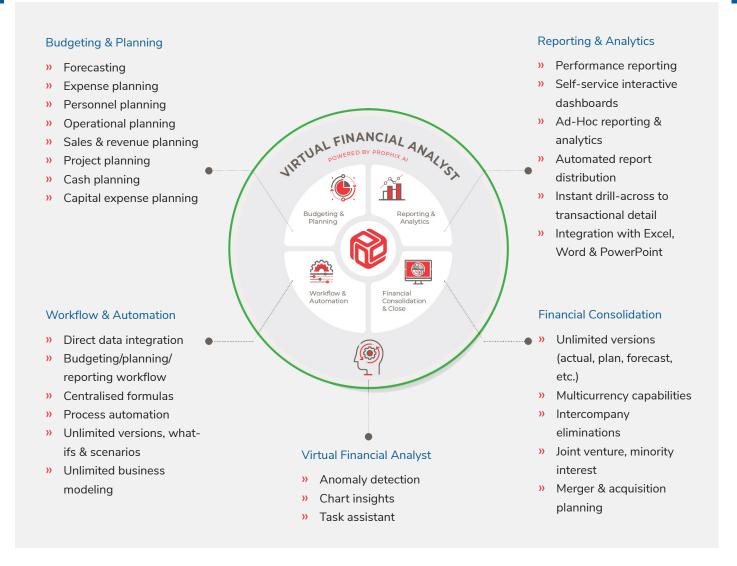

# AUTOMATED, COLLABORATIVE AND ANALYTICAL BUDGETING

With integrated data and a streamlined process, budgeting is simpler and more accurate. Prophix makes a single source of truth possible, with all relevant metrics consolidated within a single budgeting platform, reducing duplication and errors. Communicate directly from within the platform while using organisational and project management tools to streamline the process.

# EXPEDITED INSIGHTS FOR FASTER AND ACCURATE REPORTING

Free up your team to make strategic decisions by eliminating the time they typically spend combining data - by streamlining reporting, distribution, commentary and everything in between. Prophix centralises financial and operational data, giving you a single view of your financial truth.

## STREAMLINED AND COMPLIANT CONSOLIDATION & CLOSE

Prophix allows you to streamline complex intercompany, multi-currency financial consolidation, apply different currencies to your analysis and set ownership percentages for a comprehensive understanding of your operations and create detailed and auditable reports for greater transparency and compliance.

## FAST AND INSIGHTFUL FORECASTING WITH EASE

Quickly and easily create flexible, accurate forecasts with just a few clicks and make strategic business decisions based on accurate and reliable information. Create forecasts based on cash flow, production, sales and finance using the timeline that's right for your business.