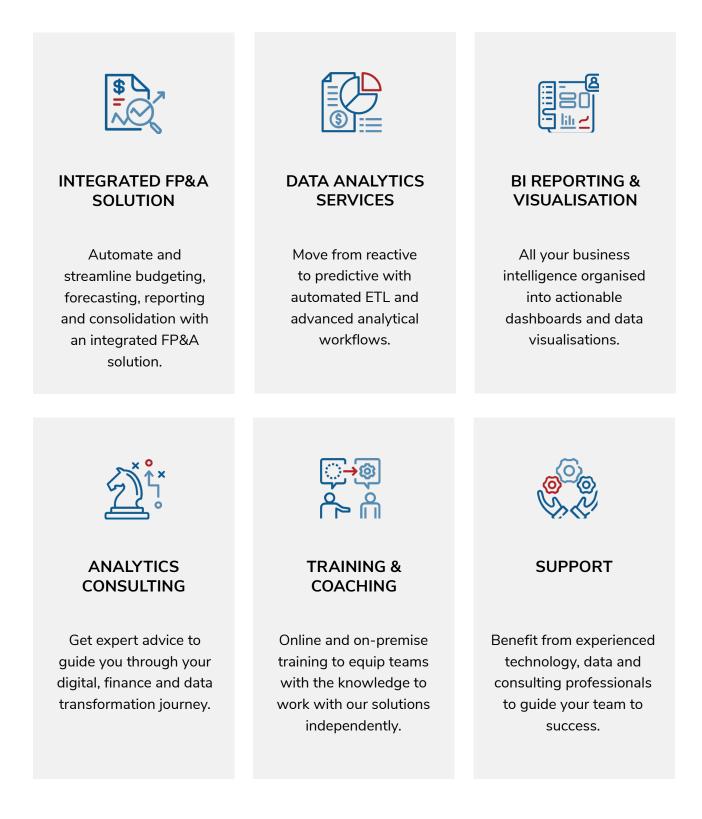

Solutions

# Sophisticated solutions to drive **business insights and** performance

## BUDGETING, FORECASTING, REPORTING & CONSOLIDATION

Move away from error-prone spreadsheets to an integrated financial system for budgeting, forecasting, consolidation and reporting to save countless hours of manual processing.

## END TO END DATA ANALYTICS

Wrangle, visualise, deploy, manage and optimise data using a self-service, no-code/ low-code data science platform with highly configurable and repeatable workflows.

#### FOREST GROVE CONNECTED SERVICES

Integrate disparate data sources into a single, centralised solution for enhanced analytical capabilities - enabling informed, more confident decision making.