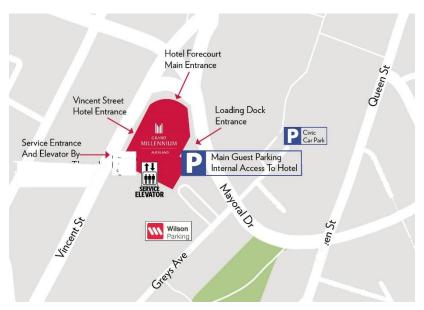

## Parking Entrance

Located right next to the Grand Millennium Auckland Hotel (on Mayoral Drive), is the Grand Millennium hotel carpark, as your vehicle approaches the barrier it will register your License Plate and the Barrier arm will open. Please refer to map on the reverse for Carpark location

## What happens if the car park is full?

If the Grand Millennium carpark is full, there are two alternative options for visitors;

## Civic Theatre Underground Carpark:

The Civic Theatre Underground Carpark is located on Greys Avenue, and very close to the hotel. They will offer a daily rate of approximately \$4.00 per hour to a maximum of \$24.00 Monday to Friday, between the hours of 06:00am and 17:00pm.

### Wilson Car Park:

Wilson Carpark also have an open air parking facility on Greys avenue. They will offer a daily rate of approximately \$4.00 per half hour, \$24.00 per 12-hour period or to a maximum of \$30.00 for 24 hours 7 days a week.